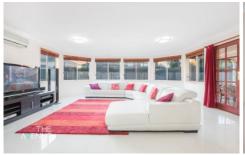

## Featuring:

- Centrally located u-shaped kitchen with stone benchtops and large walk-in pantry
- Formal living room, plus large sun-drenched living room at the rear of the home
- Combined lounge/dining room located off the kitchen and upstairs rumpus room
- Undercover alfresco entertaining area
- Generous master bedroom with walk in robe and ensuite bathroom
- Three additional bedrooms upstairs with built in robes,