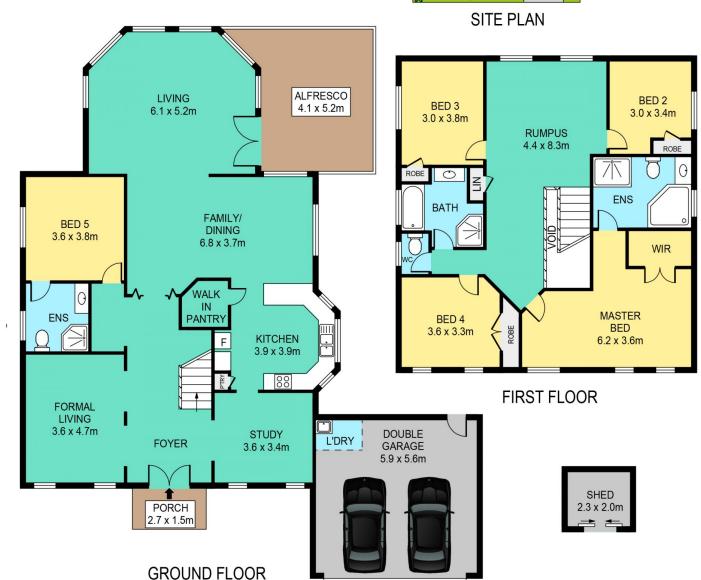

## 43 Crestview Avenue Kellyville NSW

Positioned on a large 596 sqm block of land is this oversized family home. With an abundance of living and entertaining areas, plus five bedrooms and a study, the floorplan of this home is very flexible, so you can adapt it to suit your needs.

## Featuring:

- Centrally located u-shaped kitchen with stone benchtops and large walk-in pantry
- Formal living room, plus large sun-drenched living room at the rear of the home
- Combined lounge/dining room located off the kitchen and upstairs rumpus room
- Undercover alfresco entertaining area
- Generous master bedroom with walk in robe and ensuite bathroom
- Three additional bedrooms upstairs with built in robes,