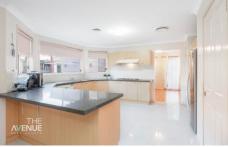

## Featuring:

- Centrally located u-shaped kitchen with stone benchtops and large walk-in pantry
- Formal living room, plus large sun-drenched living room at the rear of the home
- Combined lounge/dining room located off the kitchen and upstairs rumpus room
- Undercover alfresco entertaining area
- Generous master bedroom with walk in robe and ensuite bathroom
- Three additional bedrooms upstairs with built in robes,