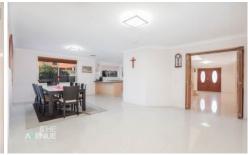

## Featuring:

- Centrally located u-shaped kitchen with stone benchtops and large walk-in pantry
- Formal living room, plus large sun-drenched living room at the rear of the home
- Combined lounge/dining room located off the kitchen and upstairs rumpus room
- Undercover alfresco entertaining area
- Generous master bedroom with walk in robe and ensuite bathroom
- Three additional bedrooms upstairs with built in robes,