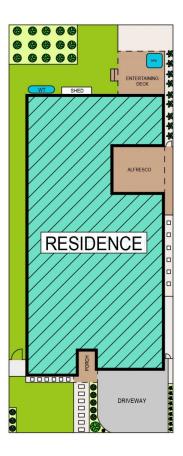

s flow through living, from the open plan single level layout to the expansive outdoor alfresco area to the entertainer's deck featuring a built-in spa, this home is an entertainer's dream. Conveniently positioned within walking distance to local and city express bus stops and North Kellyville Square while within close proximity to Rouse Hill Town Centre, the upcoming Rouse Hill Train Station and highly sought after zoned schools Ironbark Ridge Public School and Rouse Hill High School this residence is a standout opportunity and a MUST SEE on Saturday.

## Other features include:

- Huge master bedroom with ensuite and walk-in robe

5 **4** 3 **4** 2 **4** 

Price : \$ 1,250,000 Land Size : 518 sgm

View: https://www.theavenuerealestate.com.au/48

13630



Chris De Celis 02 9634 3444







SITE PLAN

## 19 JADINE AVENUE, KELLYVILLE

## DISCLAIMER: