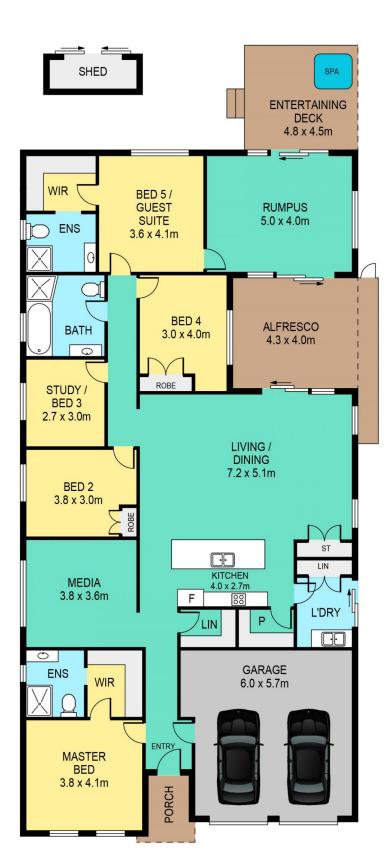

## 19 Jadine Avenue Kellyville NSW

You will immediately feel at home the moment you walk in the front door of this almost new, immaculately maintained family residence in the quiet pocket of North Kellyville. Offering seamless flow through living, from the open plan single level layout to the expansive outdoor alfresco area to the entertainer's deck featuring a built-in spa, this home is an entertainer's dream. Conveniently positioned within walking distance to local and city express bus stops and North Kellyville Square while within close proximity to Rouse Hill Town Centre, the upcoming Rouse Hill Train Station and highly sought after zoned schools Ironbark Ridge Public School and Rouse Hill High School this residence is a standout opportunity and a MUST SEE on Saturday.

## Other features include:

- Huge master bedroom with ensuite and walk-in robe

5 **4** 3 **4** 2 **4** 

Price : \$ 1,250,000 Land Size : 518 sgm

View: https://www.theavenuerealestate.com.au/48

13630

Chris De Celis 02 9634 3444

## 19 JADINE AVENUE, KELLYVILLE