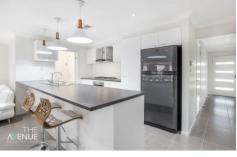

## Featuring:

- -4 generous sized bedrooms all with built-ins, master with ensuite and walk in robe
- -Immaculate modern kitchen with long island bench, gas

4 2 2 2

**Price**: \$1,007,500

View: https://www.theavenuerealestate.com.au/481363