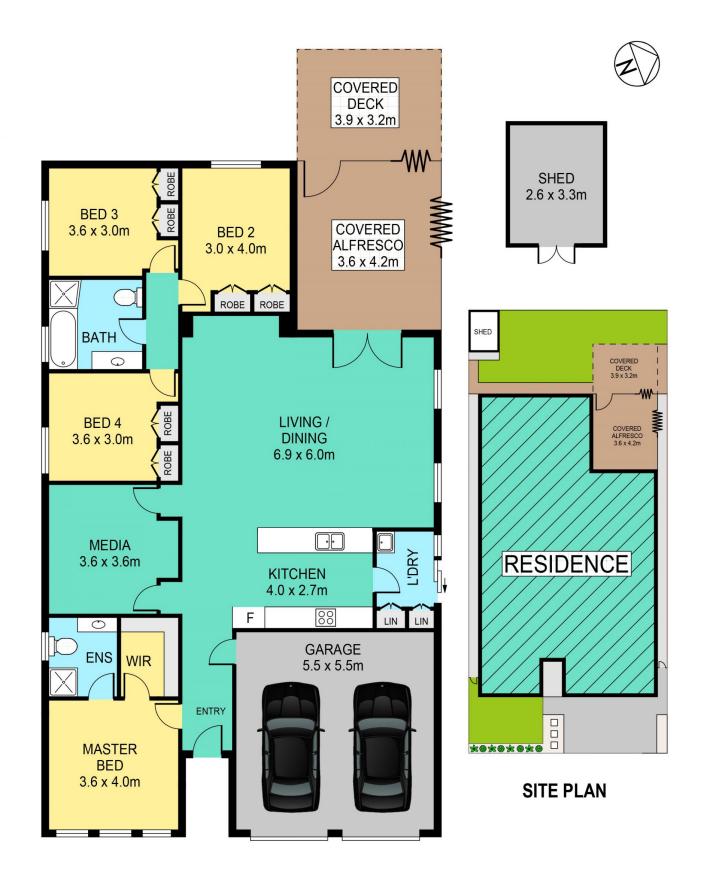

## 85 Hastings Street The Ponds NSW

Brimming with contemporary style and positioned in a quiet street, this sun-drenched Beechwood single level family residence has been carefully designed with entertaining in mind. Offering a seamless open plan layout flowing to the enclosed alfresco area, you will be suitably impressed. Featuring timber decking and Corinthian bi-fold doors and windows, you can truly bring the outdoors in with the option to open the bi-fold doors to the extended deck and pergola. Desirably convenient, and only a short walk to schools, parks, buses and minutes to the local shopping centre, this property ticks all the boxes and is MUST see on Saturday.

## Featuring:

- -4 generous sized bedrooms all with built-ins, master with ensuite and walk in robe
- -Immaculate modern kitchen with long island bench, gas

4 2 2 2

**Price**: \$1,007,500

View: https://www.theavenuerealestate.com.au/481363