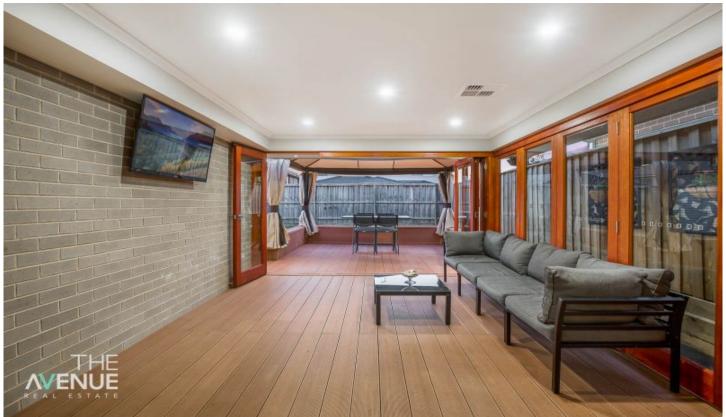

## 85 Hastings Street The Ponds NSW

Brimming with contemporary style and positioned in a quiet street, this sun-drenched Beechwood single level family residence has been carefully designed with entertaining in mind. Offering a seamless open plan layout flowing to the enclosed alfresco area, you will be suitably impressed. Featuring timber decking and Corinthian bi-fold doors and windows, you can truly bring the outdoors in with the option to open the bi-fold doors to the extended deck and pergola. Desirably convenient, and only a short walk to schools, parks, buses and minutes to the local shopping centre, this property ticks all the boxes and is MUST see on Saturday.