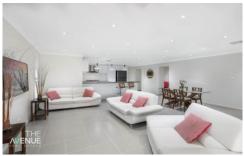

## 85 Hastings Street The Ponds NSW

Brimming with contemporary style and positioned in a quiet street, this sun-drenched Beechwood single level family residence has been carefully designed with entertaining in mind. Offering a seamless open plan layout flowing to the enclosed alfresco area, you will be suitably impressed. Featuring timber decking and Corinthian bi-fold doors and windows, you can truly bring the outdoors in with the option to open the bi-fold doors to the extended deck and pergola. Desirably convenient, and only a short walk to schools, parks, buses and minutes to the local shopping centre, this property ticks all the boxes and is MUST see on Saturday.