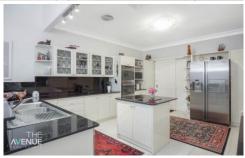

## Featuring:

- Open plan living with soaring vaulted ceilings flowing onto a large outdoor alfresco entertaining
- Stylish kitchen with quality fittings and appliances is centrally located at the heart of the home
- Flexible floor plan allows for 5 beds or 3 beds plus self contained business/in-law accommodation
- Expansive glass creates fresh light filled interiors
- Self contained accommodation is fully approved for a medical practice