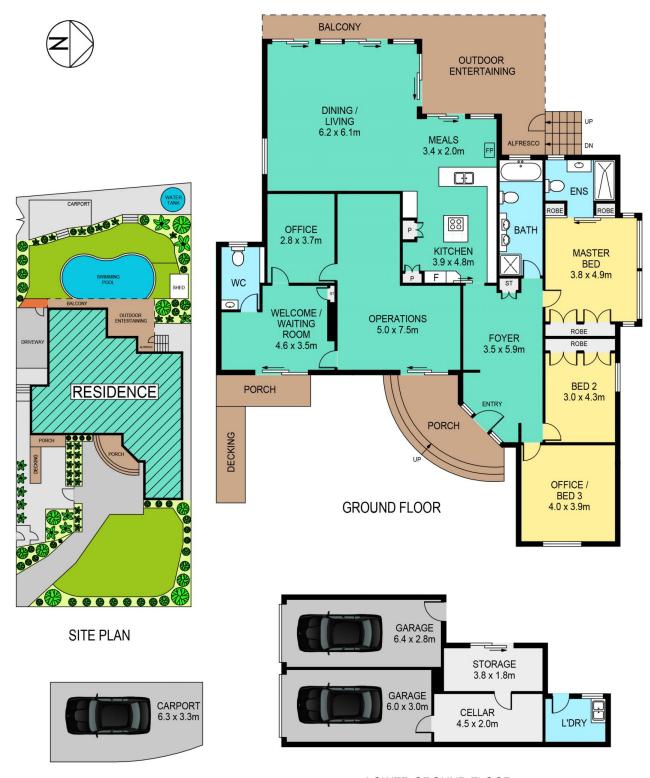

## 432 Old Northern Road Glenhaven NSW

Positioned on an elevated block with picturesque mountain views, is this rare opportunity to secure a stylish double brick home with adjoining self-contained accommodation, ideal for owner occupiers, investors and medical practitioners.

## Featuring:

- Open plan living with soaring vaulted ceilings flowing onto a large outdoor alfresco entertaining
- Stylish kitchen with quality fittings and appliances is centrally located at the heart of the home
- Flexible floor plan allows for 5 beds or 3 beds plus self contained business/in-law accommodation
- Expansive glass creates fresh light filled interiors
- Self contained accommodation is fully approved for a medical practice

5 🗀 3 🔓 3 🖨

**Price** : \$ 1,630,000 **Land Size** : 892 sqm

View: https://www.theavenuerealestate.com.au/48

13632

Chris De Celis 02 9634 3444

LOWER GROUND FLOOR