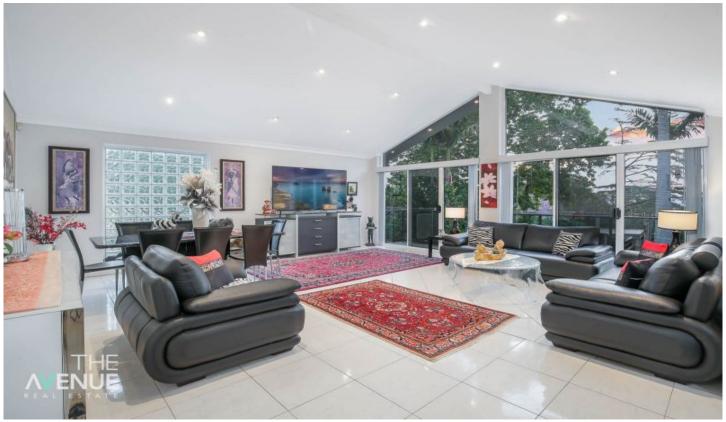

## Featuring:

- Open plan living with soaring vaulted ceilings flowing onto a large outdoor alfresco entertaining
- Stylish kitchen with quality fittings and appliances is centrally located at the heart of the home
- Flexible floor plan allows for 5 beds or 3 beds plus self contained business/in-law accommodation
- Expansive glass creates fresh light filled interiors
- Self contained accommodation is fully approved for a medical practice