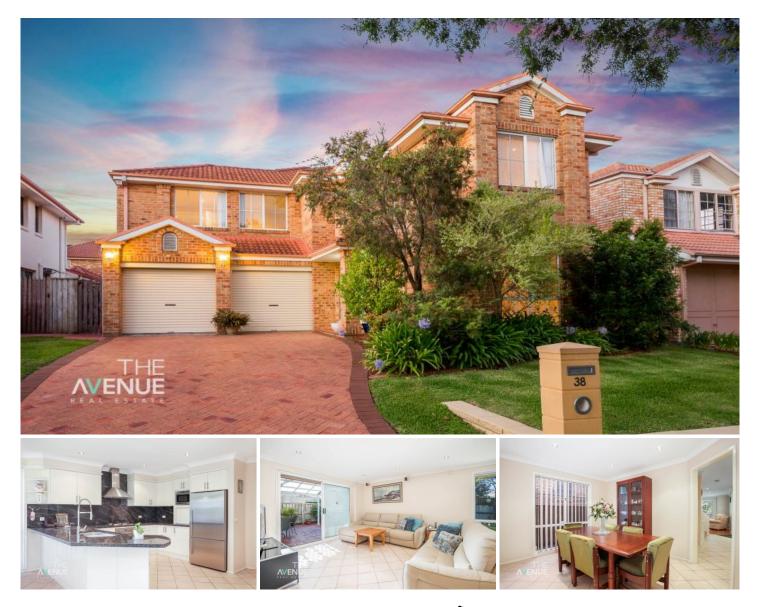

## 38 Bowness Court Kellyville NSW

Proudly positioned within Kellyville's prestigious Duncraig Estate is this wonderful and spacious Dual level family home. With an easy flowing layout and style this property is perfect for a large or growing family.

Located in a whisper quiet street, boasting 9ft ceilings and being within walking distance to buses, including the express bus to the city, Sherwood Ridge Public School, and being close to William Clark College, the upcoming Kellyville Train Station and Kellyville Plaza this property ticks all the boxes and is sure to impress!

Other features include:

- Spacious gourmet kitchen boasting granite benchtop & stainless steel SMEG appliances & ample cupboard space

- Master bedroom with renovated ensuite & built-in robe
- 3 other generous sized bedrooms, all with built-in robes

4 🛤 2 🚔 2 🚘

Price : \$ 1,220,000 View : https://www.theavenuerealestate.com.au/481363

Chris De Celis 02 9634 3444