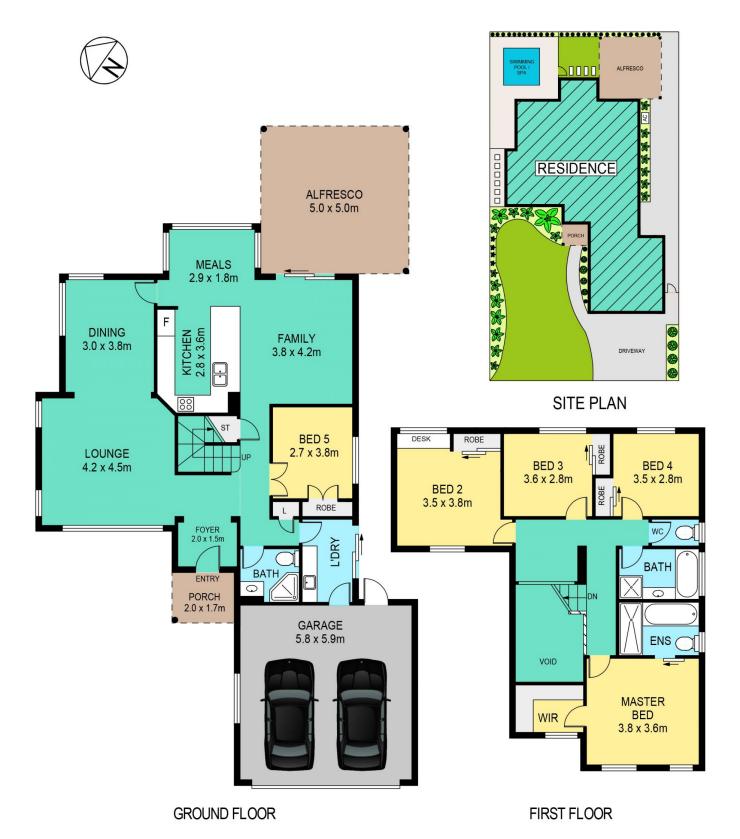

## 10 Braemar Avenue Kellyville NSW

Desirably positioned in the highly sought after "Duncraig estate" and perched on the high side of the street is this flawless dual residence that has been meticulously maintained, showcasing contemporary style and sophistication, both inside and out.

Featuring generously proportioned rooms with a versatile layout and within easy walking distance to William Clarke College and Sherwood Ridge Public School, plus nearby shopping centres and public transport links this fantastic opportunity is one not to be overlooked.

## Other features include:

- Master bedroom with walk in robe and large modern ensuite
- Three other generous sized bedrooms, all with built-in

5 🗀 3 🔓 2 🖨

Price : \$ 1,200,000 Land Size : 450 sqm

View: https://www.theavenuerealestate.com.au/48

10 BRAEMAR AVENUE, KELLYVILLE