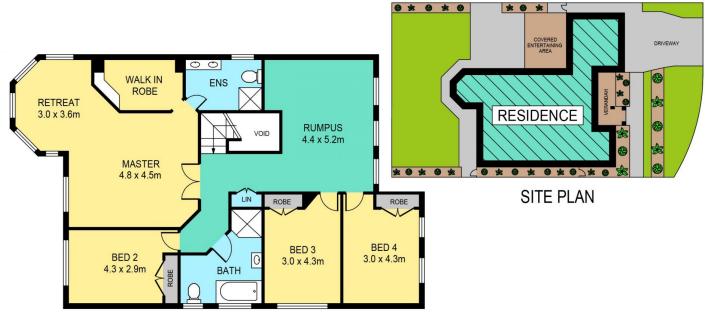

13640

Steve Cole 02 9634 3444

FIRST FLOOR

**GROUND FLOOR** 

## 24 LINFORD PLACE, BEAUMONT HILLS

## DISCLAIMER:

PLANS SHOWN ARE FOR MARKETING PURPOSES ONLY, ALL DIMENSIONS ARE APPROXIMATE AND NOT TO SCALE. THEY ARE SUBJECT TO ERRORS AND INACCURACIES AND NO LIABILITY WILL BE ACCEPTED. INTERESTED PARTIES SHOULD MAKE THEIR OWN INQUIRES.