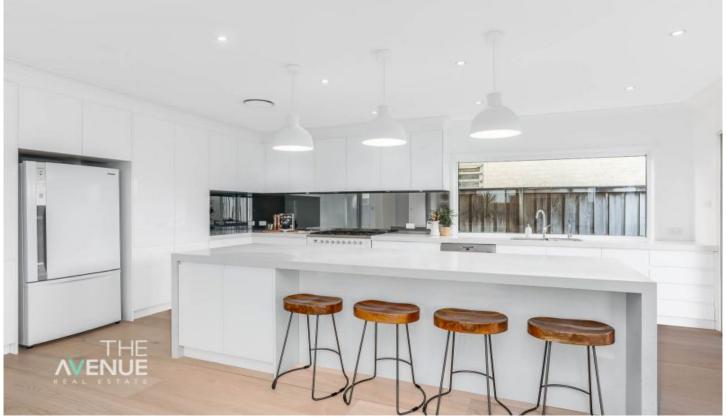

## 24 Linford Place Beaumont Hills NSW

Positioned on the high side of a quiet cul-de-sac and set on a generous 571m2 of land, is this modern completely renovated abode. Upon entering this impressive family home, you'll instantly appreciate the amazing transformation that has taken place. From the white smoked Hardwood flooring to the Calacatta Nuvo Caesarstone waterfall island bench top, nothing has been left untouched.

## Features Include:

? Offering formal and informal living areas downstairs, with an open plan family and meals area off the kitchen, you'll

4 🕒 2 🔓 2 🖨

Land Size: 571 sqm

View: https://www.theavenuerealestate.com.au/48