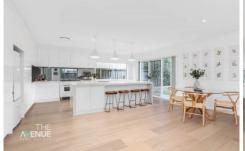

## 24 Linford Place Beaumont Hills NSW

Positioned on the high side of a quiet cul-de-sac and set on a generous 571m2 of land, is this modern completely renovated abode. Upon entering this impressive family home, you'll instantly appreciate the amazing transformation that has taken place. From the white smoked Hardwood flooring to the Calacatta Nuvo Caesarstone waterfall island bench top, nothing has been left untouched.

## Features Include:

? Offering formal and informal living areas downstairs, with an open plan family and meals area off the kitchen, you'll

4 🕒 2 🔓 2 🖨

Land Size: 571 sqm

View: https://www.theavenuerealestate.com.au/48