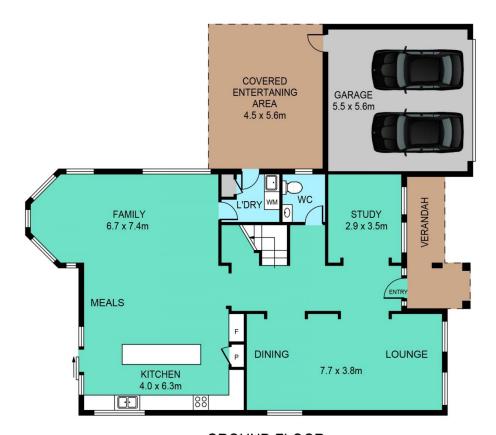

13640

Steve Cole 02 9634 3444

FIRST FLOOR

**GROUND FLOOR** 

## 24 LINFORD PLACE, BEAUMONT HILLS

## DISCLAIMER:

PLANS SHOWN ARE FOR MARKETING PURPOSES ONLY, ALL DIMENSIONS ARE APPROXIMATE AND NOT TO SCALE. THEY ARE SUBJECT TO ERRORS AND INACCURACIES AND NO LIABILITY WILL BE ACCEPTED. INTERESTED PARTIES SHOULD MAKE THEIR OWN INQUIRES.