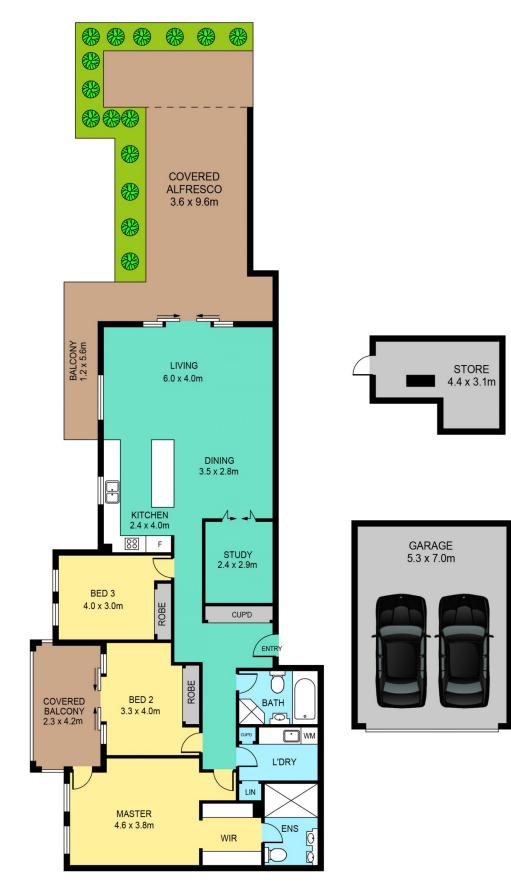

## Featuring:

- Galley-style kitchen with stone benchtops, island bench seating, stainless Miele appliances and sleek cabinetry
- Plush carpeted family and dining zone
- Master suite with walk-in robe, luxury ensuite with heated floors plus private balcony
- Two additional bedrooms with built-in robes
- Centrally positioned study
- Paved alfresco entertaining area offering district views

## DISCLAIMER:

PLANS SHOWN ARE FOR MARKETING PURPOSES ONLY, ALL DIMENSIONS ARE APPROXIMATE AND NOT TO SCALE. THEY ARE SUBJECT TO ERRORS AND INACCURACIES AND NO LIABILITY WILL BE ACCEPTED. INTERESTED PARTIES SHOULD MAKE THEIR OWN INQUIRES.