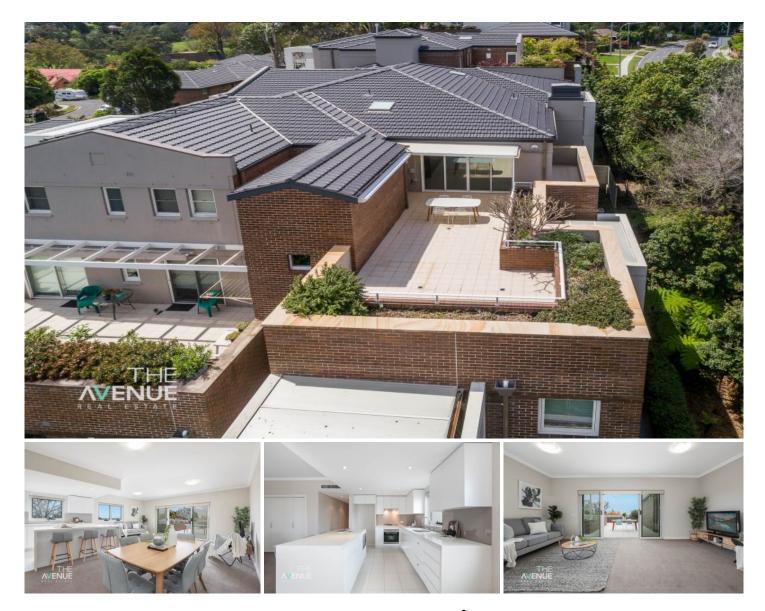

## Level 4/20/9 Garthowen Crescent Castle Hill NSW

With spectacular Blue Mountains views, this elegant three bedroom apartment is centrally located only a 5 minute walk to Castle Towers and the upcoming Castle Hill train station. With design in mind, this oversized apartment has been finished to the highest standard both internally and externally and perfect for professionals and downsizers.

## Featuring:

- Galley-style kitchen with stone benchtops, island bench seating, stainless Miele appliances and sleek cabinetry
- Plush carpeted family and dining zone
- Master suite with walk-in robe, luxury ensuite with heated floors plus private balcony
- Two additional bedrooms with built-in robes
- Centrally positioned study
- Paved alfresco entertaining area offering district views