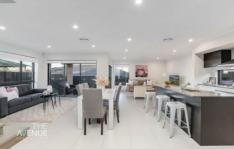

## Features:

- Modern and spacious kitchen with stone island bench and stainless steel appliances
- Master bedroom featuring walk-in robe and large ensuite
- 3 other generous bedrooms, all with built-in robes
- Fifth bedroom located downstairs with direct access to the