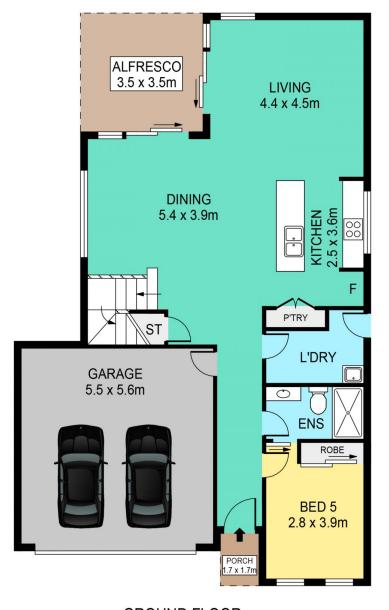

5 🗀 3 🔓 2 🖨

**Price** : \$ 1,070,000 **Land Size** : 361 sqm

View: https://www.theavenuerealestate.com.au/48

13642

Chris De Celis 02 9634 3444

SITE PLAN

**GROUND FLOOR** 

FIRST FLOOR

## 5 DEEPDALE STREET, KELLYVILLE

DISCLAIMER:

PLANS SHOWN ARE FOR MARKETING PURPOSES ONLY, ALL DIMENSIONS ARE APPROXIMATE AND NOT TO SCALE. THEY ARE SUBJECT TO ERRORS AND INACCURACIES AND NO LIABILITY WILL BE ACCEPTED. INTERESTED PARTIES SHOULD MAKE THEIR OWN INQUIRES.