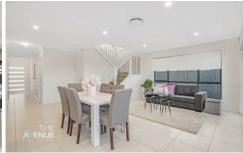

## Features:

- Modern and spacious kitchen with stone island bench and stainless steel appliances
- Master bedroom featuring walk-in robe and large ensuite
- 3 other generous bedrooms, all with built-in robes
- Fifth bedroom located downstairs with direct access to the