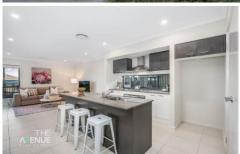

## Features:

- Modern and spacious kitchen with stone island bench and stainless steel appliances
- Master bedroom featuring walk-in robe and large ensuite
- 3 other generous bedrooms, all with built-in robes
- Fifth bedroom located downstairs with direct access to the