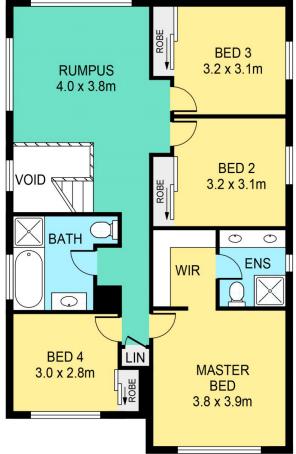

5 🗀 3 🔓 2 🖨

**Price** : \$ 1,070,000 **Land Size** : 361 sqm

View: https://www.theavenuerealestate.com.au/48

13642

Chris De Celis 02 9634 3444

SITE PLAN

**GROUND FLOOR** 

FIRST FLOOR

## 5 DEEPDALE STREET, KELLYVILLE

DISCLAIMER:

PLANS SHOWN ARE FOR MARKETING PURPOSES ONLY, ALL DIMENSIONS ARE APPROXIMATE AND NOT TO SCALE. THEY ARE SUBJECT TO ERRORS AND INACCURACIES AND NO LIABILITY WILL BE ACCEPTED. INTERESTED PARTIES SHOULD MAKE THEIR OWN INQUIRES.