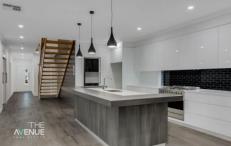

## Featuring:

- Entertainers kitchen with striking two-tone cabinetry, large central island, caesarstone benchtops, stainless steel appliances, plus butlers pantry with additional storage and sink.
- Large family and dining areas with dual access points to the tiled undercover alfresco area
- Dedicated media room downstairs, plus upstairs rumpus room with study nook
- Grand Master suite with walk in robe, ensuite bathroom and double sliding doors to the upstairs balcony