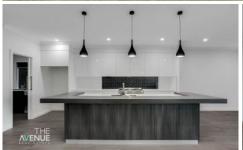

## Featuring:

- Entertainers kitchen with striking two-tone cabinetry, large central island, caesarstone benchtops, stainless steel appliances, plus butlers pantry with additional storage and sink.
- Large family and dining areas with dual access points to the tiled undercover alfresco area
- Dedicated media room downstairs, plus upstairs rumpus room with study nook
- Grand Master suite with walk in robe, ensuite bathroom and double sliding doors to the upstairs balcony