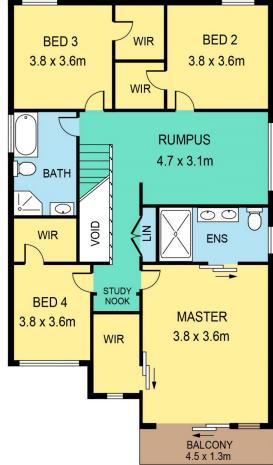

5 🕮 3 📛 2 🖨

**Price** : \$ 1,050,000 **Land Size** : 381 sqm

View: https://www.theavenuerealestate.com.au/48

13644

Chris De Celis 02 9634 3444

SITE PLAN

FIRST FLOOR

## 20 HANNAFORD AVENUE, BOX HILL