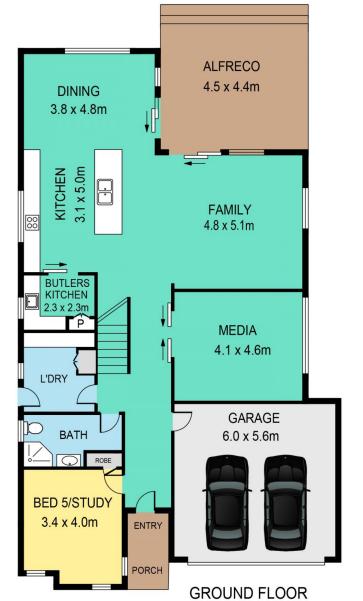

5 🕮 3 📛 2 🖨

**Price** : \$ 1,050,000 **Land Size** : 381 sqm

View: https://www.theavenuerealestate.com.au/48

13644

Chris De Celis 02 9634 3444

SITE PLAN

FIRST FLOOR

## 20 HANNAFORD AVENUE, BOX HILL