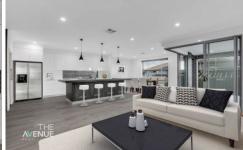

## Featuring:

- Entertainers kitchen with striking two-tone cabinetry, large central island, caesarstone benchtops, stainless steel appliances, plus butlers pantry with additional storage and sink.
- Large family and dining areas with dual access points to the tiled undercover alfresco area
- Dedicated media room downstairs, plus upstairs rumpus room with study nook
- Grand Master suite with walk in robe, ensuite bathroom and double sliding doors to the upstairs balcony