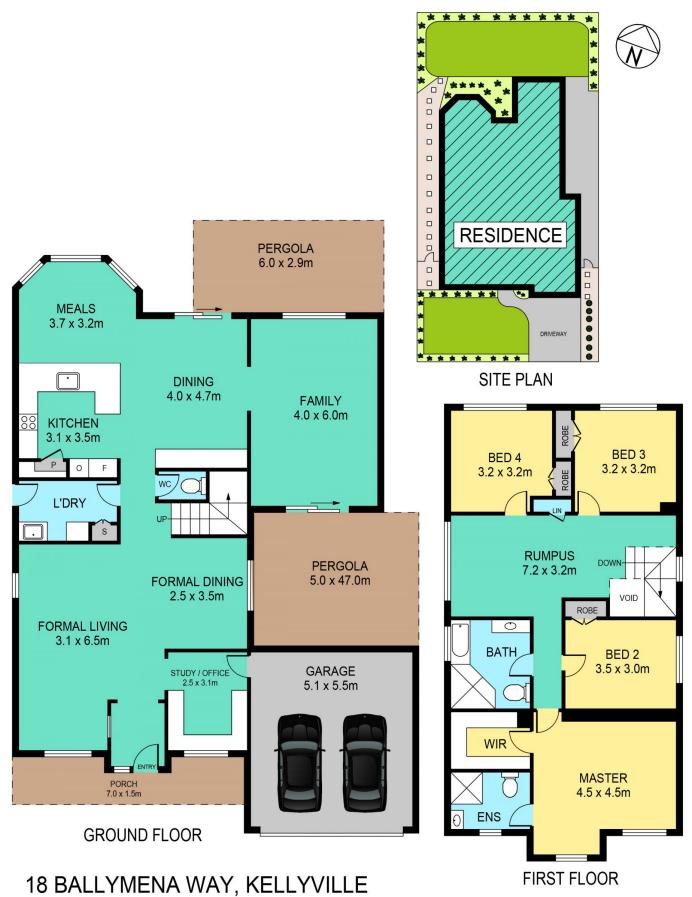

## 18 Ballymena Way Kellyville NSW

If you have been patiently waiting for your dream home to come onto the market, the wait is over.

Proudly positioned in the highly sought after "Duncraig Estate" & surrounded by other luxury homes is this flawlessly presented, dress circle position residence that boasts enormous family appeal & offers a relaxed lifestyle that is often sought but rarely found.

With commanding street appeal, bordering Castle Hill and within a short distance to William Clarke College and Sherwood Ridge Public School, plus nearby shopping centres and public transport links this property is a standout property and is not to be missed.

## 4 🕒 2 📛 2 🖨

Price : \$ 1,150,000 Land Size : 450 sgm

View: https://www.theavenuerealestate.com.au/48

13645

Chris De Celis 02 9634 3444