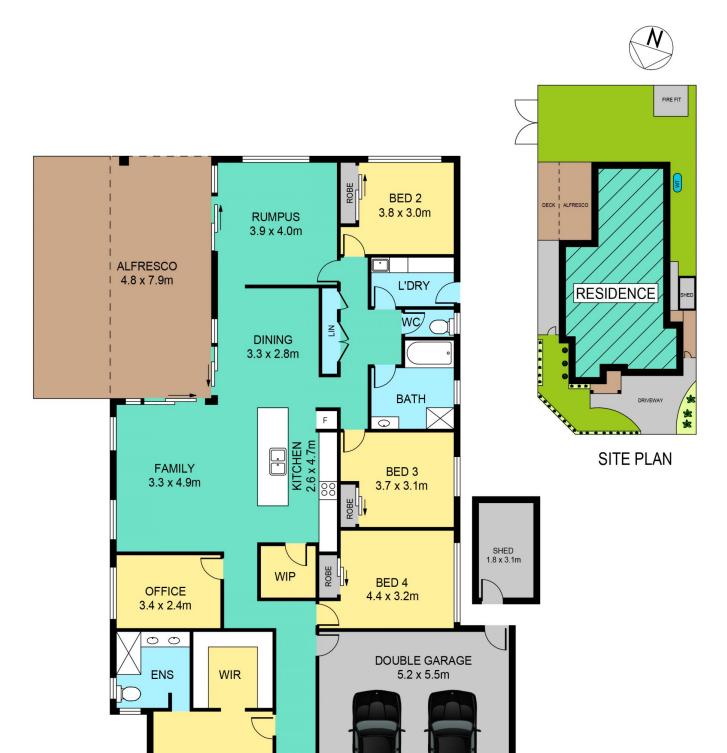

## 38 Timbarra Avenue Kellyville NSW

Positioned on a generous 579sqm parcel of land in a highly sought after pocket of North Kellyville is this breathtaking single level home that is guaranteed to impress with a functional floor plan & quality throughout. Cleverly integrating spacious in/outdoor entertaining areas with corner Bi-Fold doors leading out to the majestic alfresco area this property is an entertainer's dream & ticks all the boxes.

## 38 TIMBARRA AVENUE, KELLYVILLE

COVERED PORCH

MASTER 3.9 x 4.1m