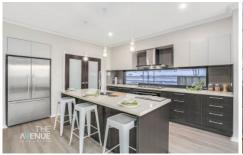

## 22 Welford Circuit Kellyville NSW

Positioned on the high side of the street and located amongst other prestige properties is this flawlessly presented McDonald Jones home. With a contemporary, modern design, open plan living and an abundance of entertaining areas, this property is perfect for a growing family. Conveniently positioned within walking distance to local and city express bus stops and within Ironbark Ridge Public School and Rouse Hill High School catchment areas this residence is a standout opportunity and a must to inspect this Saturday!

## Features include:

- Master bedroom with walk-in robe & large ensuite with double vanity
- Three other generous sized bedrooms all designed with built in robes

4 🗀 3 🔓 2 🖨

**Price:** \$1,180,000

View: https://www.theavenuerealestate.com.au/481364