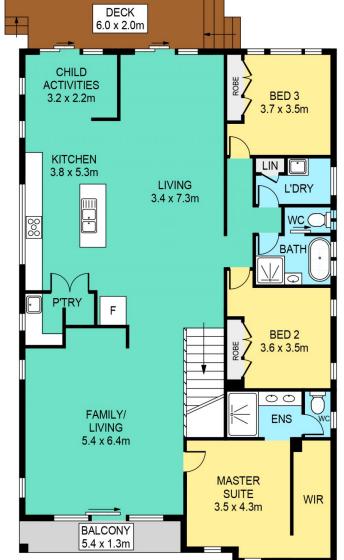

## Features include:

- Master bedroom with walk-in robe & large ensuite with double vanity
- Three other generous sized bedrooms all designed with built in robes

4 🗀 3 🔓 2 🖨

**Price:** \$1,180,000

View: https://www.theavenuerealestate.com.au/481364

1

Chris De Celis 02 9634 3444

SITE PLAN

FIRST FLOOR 22 WELFORD CIRCUIT, KELLYVILLE

## DISCLAIMER:

PLANS SHOWN ARE FOR MARKETING PURPOSES ONLY, ALL DIMENSIONS ARE APPROXIMATE AND NOT TO SCALE. THEY ARE SUBJECT TO ERRORS AND INACCURACIES AND NO LIABILITY WILL BE ACCEPTED. INTERESTED PARTIES SHOULD MAKE THEIR OWN INQUIRES.