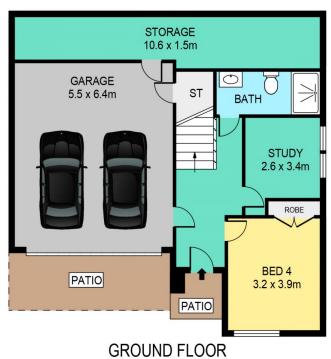

1

Chris De Celis 02 9634 3444

SITE PLAN

FIRST FLOOR 22 WELFORD CIRCUIT, KELLYVILLE

## DISCLAIMER:

PLANS SHOWN ARE FOR MARKETING PURPOSES ONLY, ALL DIMENSIONS ARE APPROXIMATE AND NOT TO SCALE. THEY ARE SUBJECT TO ERRORS AND INACCURACIES AND NO LIABILITY WILL BE ACCEPTED. INTERESTED PARTIES SHOULD MAKE THEIR OWN INQUIRES.