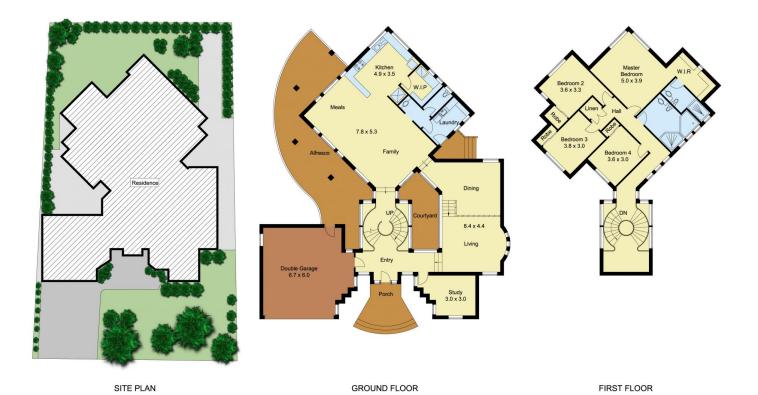

## 37 Bella Vista Drive Bella Vista NSW

First time on the market is this architecturally-designed home with double-brick structure, which is highly-sought and rarely found. The clever design allows natural light to permeate throughout the residence by taking advantage of an array of small and large windows.

The open plan configuration with enormous size family, meals and kitchen is another rare attribute, which makes this very well-maintained abode an ideal choice for a large or an entertainer family.

Tucked in the rear, all four bedrooms are quiet and two of them enjoy beautiful district views and the main has walk-in wardrobe and an ensuite.

Other attributes include: