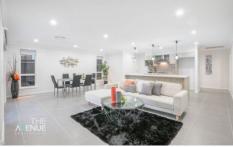

## Features include:

- Modern kitchen with 40mm stone benchtops, gas cooktop and plenty of storage
- Open plan lounge and dining room
- Beautiful family media room
- Immaculate master bedroom with walk-in robe and ensuite bathroom
- Three additional bedrooms, all designed with built in