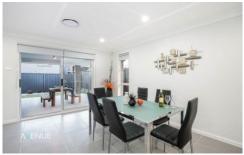

## Features include:

- Modern kitchen with 40mm stone benchtops, gas cooktop and plenty of storage
- Open plan lounge and dining room
- Beautiful family media room
- Immaculate master bedroom with walk-in robe and ensuite bathroom
- Three additional bedrooms, all designed with built in