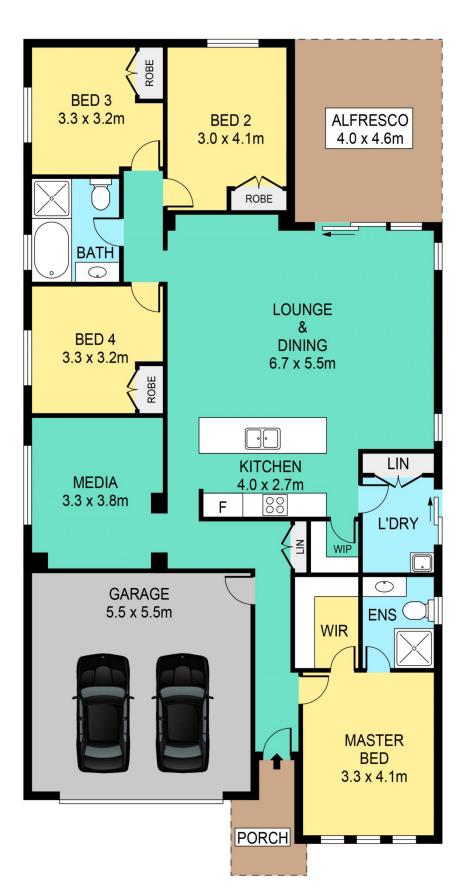

## 9 Commonwealth Street Kellyville NSW

Positioned in a quiet locale of North Kellyville whilst also being in a convenient & sought after location is this brand new single level Beechwood home that is not only spacious but has a very functional layout. With an array of natural light throughout & being a 1 minute walk to the local park & moments away from sought after schools and shops, this property ticks all the boxes and is a must see this weekend.

## Features include:

- Modern kitchen with 40mm stone benchtops, gas cooktop and plenty of storage
- Open plan lounge and dining room
- Beautiful family media room
- Immaculate master bedroom with walk-in robe and ensuite bathroom
- Three additional bedrooms, all designed with built in

4 2 2 2

Land Size: 360 sqm

View: https://www.theavenuerealestate.com.au/48

13650

Chris De Celis 02 9634 3444

SITE PLAN