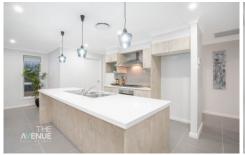

## Features include:

- Modern kitchen with 40mm stone benchtops, gas cooktop and plenty of storage
- Open plan lounge and dining room
- Beautiful family media room
- Immaculate master bedroom with walk-in robe and ensuite bathroom
- Three additional bedrooms, all designed with built in