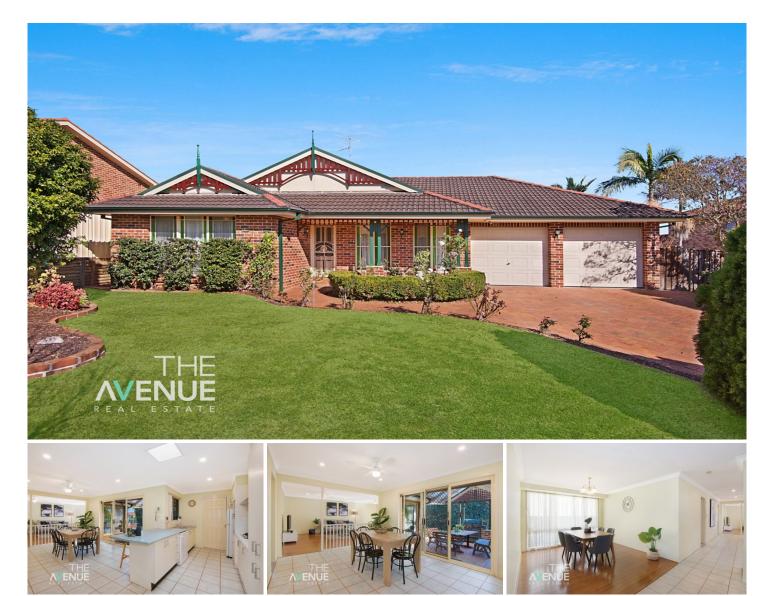

## 27 Springfield Crescent Bella Vista NSW

Presenting an excellent opportunity for downsizers, investors or families needing to be in Matthew Pearce Primary School catchment, this superbly-presented home is the one you've been looking for. With no steps to be found from front to back, this residence is child friendly as it is suitable for the elderly.

Practical layout with spacious rumpus room and formal areas is one of the high points of this comfortable home. The outdoor also offers everything a family would need, a covered entertaining area with natural gas BBQ and an inground, saltwater swimming pool for your hot summers.

Other attributes include:

- Freshly painted and carpeted
- New ceiling fans to all rooms

4 🛤 2 🚔 2 🚘

Price : \$ 1,250,000 View : https://www.theavenuerealestate.com.au/481365

Sherry Soheili 0406 048 133

nttps://www.theavenuerealestate.com.au Real Estate Agents and Property Managers in Kellyville, Castle Hill, Bella Vista, Norwest, North Kellyville, Baulkham H

27 Springfield Crescent, Bella Vista