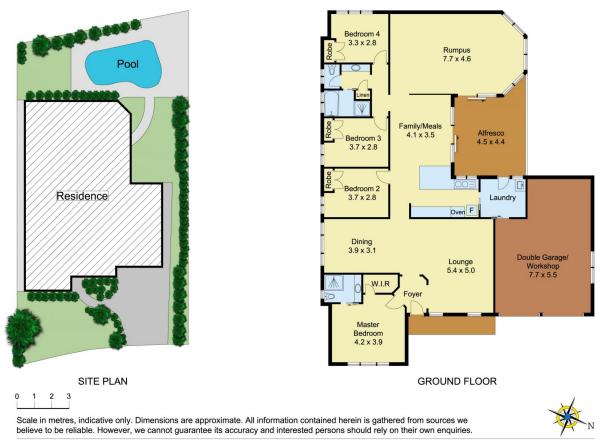

Practical layout with spacious rumpus room and formal areas is one of the high points of this comfortable home. The outdoor also offers everything a family would need, a covered entertaining area with natural gas BBQ and an inground, saltwater swimming pool for your hot summers.