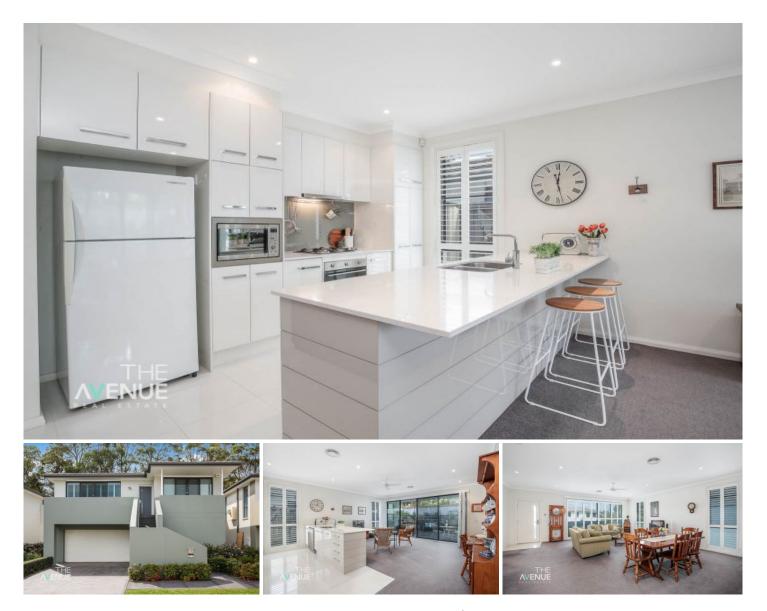

## 15 San Giorgio Circuit Castle Hill NSW

Set in the sought-after Castel Estate is this modern, well appointed home. Offering a low maintenance lifestyle and centrally located within walking distance to local amenities, quality schools and public transport options, this home is perfect for downsizers, investors and families.

## Featuring:

- Modern kitchen with stone benchtops, stainless steel appliances and generous cupboard space

- Light filled living areas including a spacious lounge room and dining and family room

- Master bedroom with huge walk-through robe to ensuite with bath and separate shower

- Two other bedrooms with built in mirrored robes

- North facing rear paved courtyard with garden shed and water tank

| Price     | : \$ 1,145,000                              |
|-----------|---------------------------------------------|
| Land Size | : 325 sqm                                   |
| View      | : https://www.theavenuerealestate.com.au/48 |