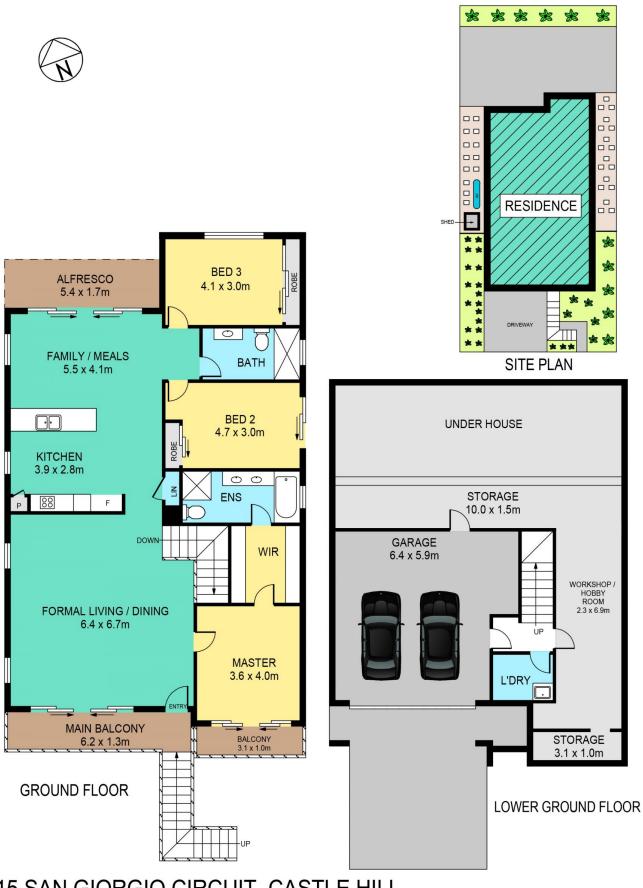

## 15 SAN GIORGIO CIRCUIT, CASTLE HILL

## DISCLAIMER:

PLANS SHOWN ARE FOR MARKETING PURPOSES ONLY, ALL DIMENSIONS ARE APPROXIMATE AND NOT TO SCALE. THEY ARE SUBJECT TO ERRORS AND INACCURACIES AND NO LIABILITY WILL BE ACCEPTED. INTERESTED PARTIES SHOULD MAKE THEIR OWN INQUIRES.