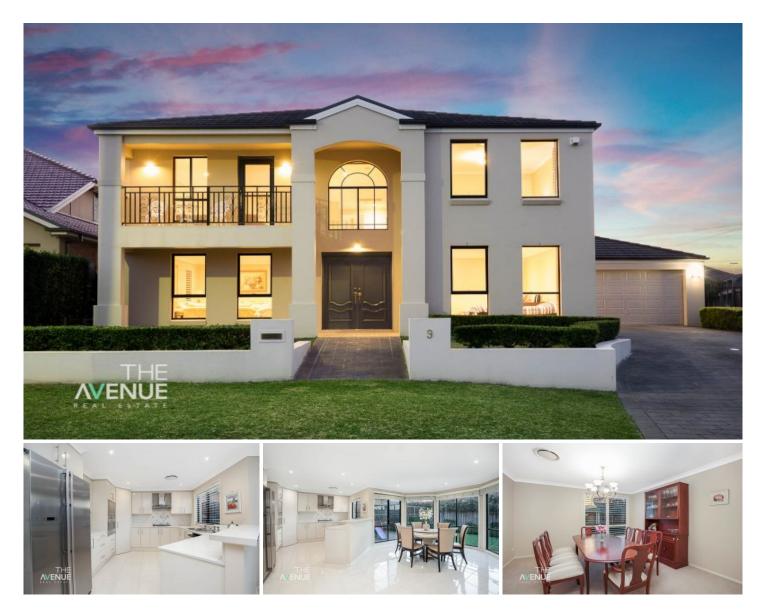

## 9 Radcliffe Place Kellyville NSW

Located in a quiet cul-de-sac and positioned on a 600 sqm parcel of land is this beautifully presented 44 square Clarendon home in the heart of Kellyville. This superb residence is walking distance to the local shopping village, Kellyville primary and Kellyville high school, reserves and upcoming railway stations at Kellyville and Showground Rd.

- Caesarstone kitchen with Smeg appliances and gas cooking

- Well-appointed king-sized master with walk in dressing room and en-suite bathroom with spa

- Multiple living and dining areas with a seamless flow out to the undercover pergola and courtyard

- Generous level lawn with private garden and water feature

- Floor to ceiling windows with plantation shutters

## 5 🛤 2 🚔 2 🚔

| Building Size | : 408.77 sqm                            |
|---------------|-----------------------------------------|
| Land Size     | : 600 sqm                               |
| View          | : https://www.theavenuerealestate.com.a |