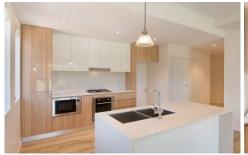

- Free flowing Open plan living
- Generous floor plan and balcony with views to the golf course
- Modern light-filled interiors
- Gourmet gas kitchen with stone bench tops and quality European appliances
- Beautifully appointed bathrooms
- 2 bedrooms with built-in-robes and ensuite to master Plus open Study