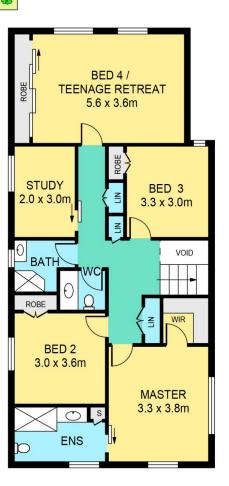

FIRST FLOOR

## Featuring:

- Neat and tidy kitchen with gas cooking, stainless steel appliances and ample cupboard space
- Flexible split-level floor-plan with a selection of living and entertaining spaces
- Large master bedroom with walk in robe and ensuite bathroom
- Three other generous bedrooms plus upstairs study and family bathroom
- Undercover alfresco area, ideal for entertaining