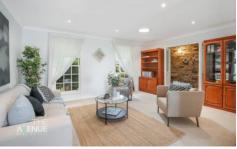

## Featuring:

- Neat and tidy kitchen with gas cooking, stainless steel appliances and ample cupboard space
- Flexible split-level floor-plan with a selection of living and entertaining spaces
- Large master bedroom with walk in robe and ensuite bathroom
- Three other generous bedrooms plus upstairs study and family bathroom
- Undercover alfresco area, ideal for entertaining