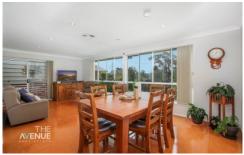

## Featuring:

- Neat and tidy kitchen with gas cooking, stainless steel appliances and ample cupboard space
- Flexible split-level floor-plan with a selection of living and entertaining spaces
- Large master bedroom with walk in robe and ensuite bathroom
- Three other generous bedrooms plus upstairs study and family bathroom
- Undercover alfresco area, ideal for entertaining