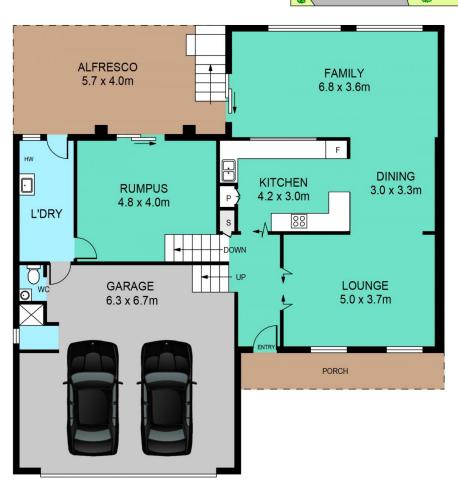

# 4 🕒 2 📛 2 🖨

**Price** : \$ 1,065,000 **Land Size** : 607 sqm

View: https://www.theavenuerealestate.com.au/48

13659

Chris De Celis 02 9634 3444

\*

DRIVEWAY

**GROUND FLOOR** 

## Featuring:

- Neat and tidy kitchen with gas cooking, stainless steel appliances and ample cupboard space
- Flexible split-level floor-plan with a selection of living and entertaining spaces
- Large master bedroom with walk in robe and ensuite bathroom
- Three other generous bedrooms plus upstairs study and family bathroom
- Undercover alfresco area, ideal for entertaining