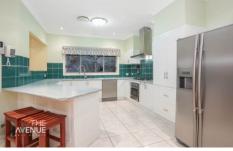

## 39 Valenti Crescent Kellyville NSW

Positioned on a great block is this single level family home. The functional layout has large formal and informal living areas plus an outdoor undercover entertaining area. Located approx. 2kms from the upcoming Kellyville Train Station and within walking distance to OLOR Primary, Tallowood School and Kellyville Public School, plus local sporting fields.

- Ceiling batts and Sarking in the roof
- Insulated walls (Sound Proofing)
- Guttershield to roof gutters around the home
- Formal lounge and dining areas off the main entry foyer and relaxed living and meals area at the rear near the kitchen
- Private master bedroom with ensuite bathroom and walk in robe and three other bedrooms at rear of the home, with easy access to the large family bathroom