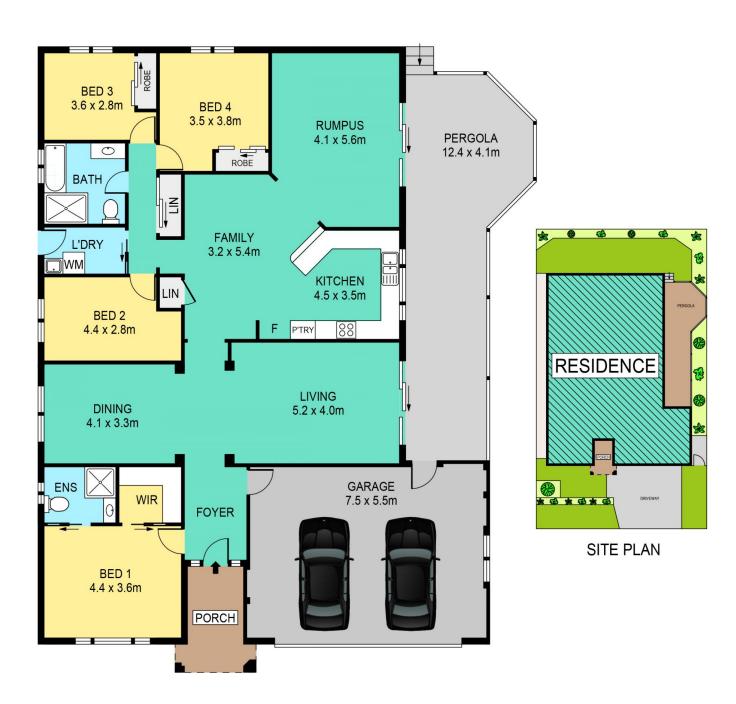

## 39 Valenti Crescent Kellyville NSW

Positioned on a great block is this single level family home. The functional layout has large formal and informal living areas plus an outdoor undercover entertaining area. Located approx. 2kms from the upcoming Kellyville Train Station and within walking distance to OLOR Primary, Tallowood School and Kellyville Public School, plus local sporting fields.

- Ceiling batts and Sarking in the roof
- Insulated walls (Sound Proofing)
- Guttershield to roof gutters around the home
- Formal lounge and dining areas off the main entry foyer and relaxed living and meals area at the rear near the kitchen
- Private master bedroom with ensuite bathroom and walk in robe and three other bedrooms at rear of the home, with easy access to the large family bathroom

## 39 VALENTI CRESCENT, KELLYVILLE

## DISCLAIMER:

PLANS SHOWN ARE FOR MARKETING PURPOSES ONLY, ALL DIMENSIONS ARE APPROXIMATE AND NOT TO SCALE. THEY ARE SUBJECT TO ERRORS AND INACCURACIES AND NO LIABILITY WILL BE ACCEPTED. INTERESTED PARTIES SHOULD MAKE THEIR OWN INQUIRES.