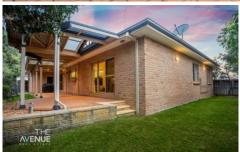

## 39 Valenti Crescent Kellyville NSW

Positioned on a great block is this single level family home. The functional layout has large formal and informal living areas plus an outdoor undercover entertaining area. Located approx. 2kms from the upcoming Kellyville Train Station and within walking distance to OLOR Primary, Tallowood School and Kellyville Public School, plus local sporting fields.

- Ceiling batts and Sarking in the roof
- Insulated walls (Sound Proofing)
- Guttershield to roof gutters around the home
- Formal lounge and dining areas off the main entry foyer and relaxed living and meals area at the rear near the kitchen
- Private master bedroom with ensuite bathroom and walk in robe and three other bedrooms at rear of the home, with easy access to the large family bathroom