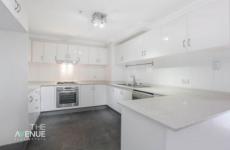

## Featuring:

- Master bedroom with generous proportions that could easily fit a study desk, plus ensuite bathroom
- Second bedroom with access to the full balcony
- Open plan lounge and dining room with updated flooring and sliding doors to the balcony with city views
- Modern kitchen with stainless steel appliances and plenty of cupboard space
- Full bathroom with seperate bath and shower, plus