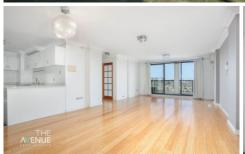

## Featuring:

- Master bedroom with generous proportions that could easily fit a study desk, plus ensuite bathroom
- Second bedroom with access to the full balcony
- Open plan lounge and dining room with updated flooring and sliding doors to the balcony with city views
- Modern kitchen with stainless steel appliances and plenty of cupboard space
- Full bathroom with seperate bath and shower, plus