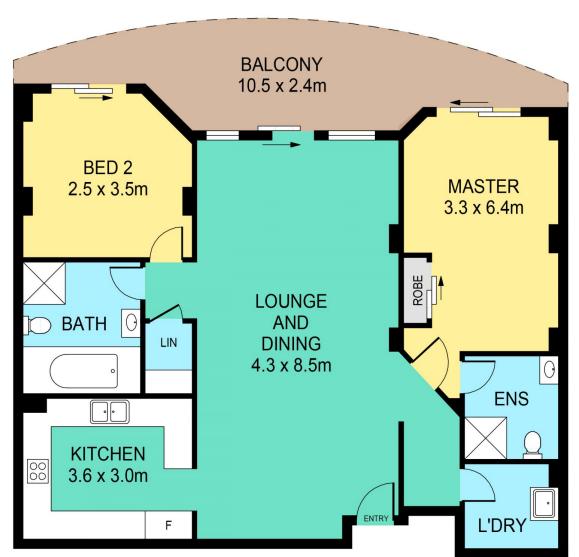

## Featuring:

- Master bedroom with generous proportions that could easily fit a study desk, plus ensuite bathroom
- Second bedroom with access to the full balcony
- Open plan lounge and dining room with updated flooring and sliding doors to the balcony with city views
- Modern kitchen with stainless steel appliances and plenty of cupboard space
- Full bathroom with seperate bath and shower, plus

## DISCLAIMER:

PLANS SHOWN ARE FOR MARKETING PURPOSES ONLY, ALL DIMENSIONS ARE APPROXIMATE AND NOT TO SCALE. THEY ARE SUBJECT TO ERRORS AND INACCURACIES AND NO LIABILITY WILL BE ACCEPTED. INTERESTED PARTIES SHOULD MAKE THEIR OWN INQUIRES.