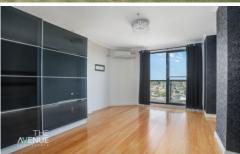

## Featuring:

- Master bedroom with generous proportions that could easily fit a study desk, plus ensuite bathroom
- Second bedroom with access to the full balcony
- Open plan lounge and dining room with updated flooring and sliding doors to the balcony with city views
- Modern kitchen with stainless steel appliances and plenty of cupboard space
- Full bathroom with seperate bath and shower, plus