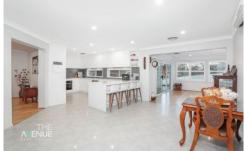

## Features include:

- Gourmet Kitchen with stainless steel appliances, stone bench-tops, dishwasher and gas cooking
- Beautiful master bedroom featuring ensuite, walk in robe

4 🕮 2 🖺 2 🖨

**Price** : \$ 1,040,000 **Land Size** : 450 sqm