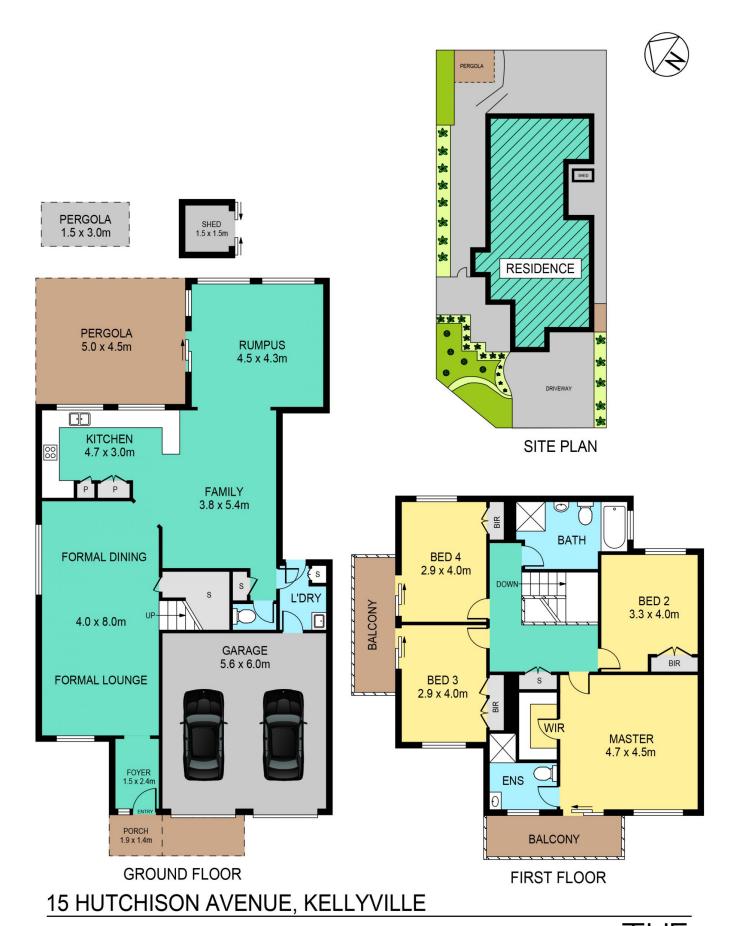

## 15 Hutchison Avenue Kellyville NSW

Well appointed for the modern family is this double storey residence located in the heart of Kellyville. Only a short distance to quality schools, including William Clark College, moments away from Kellyville Plaza, local parks & bus transport direct bus to the city, the location is second to none & is a MUST see this weekend!

Impeccably maintained, this attractive family home is sure to please even the most discerning of home buyers. Boasting an array of living and entertaining spaces the floorplan will be perfect for families of all shapes and sizes!

## Features include:

- Gourmet Kitchen with stainless steel appliances, stone bench-tops, dishwasher and gas cooking
- Beautiful master bedroom featuring ensuite, walk in robe

4 🕮 2 🖺 2 🖨

**Price** : \$ 1,040,000 **Land Size** : 450 sqm