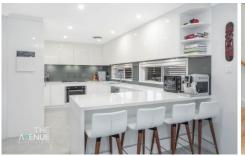

## Features include:

- Gourmet Kitchen with stainless steel appliances, stone bench-tops, dishwasher and gas cooking
- Beautiful master bedroom featuring ensuite, walk in robe

4 🕮 2 🖺 2 🖨

**Price** : \$ 1,040,000 **Land Size** : 450 sqm