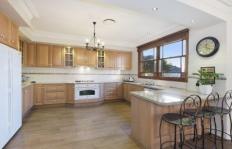

This Gary Young Home with sensational street appeal, positioned on the high side of a quiet cul-de-sac, is rich in character, flair and quality.

Unique characteristics of this home include the 11-foot high ceilings in the formal lounge and office, 9-foot ceilings in the rest of first floor, ornate ceilings and cornices throughout, spectacular views from various points, five fire places and unparalleled outdoor areas, ideal for parties and entertaining.