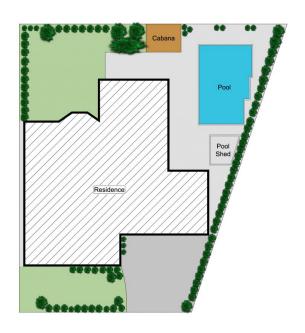

4 🕮 3 📛 3 🖨

**Price**: \$2,220,000

View: https://www.theavenuerealestate.com.au/481368

6

Soha Soheili 02 9634 3444

SITE PLAN GROUND FLOOR

0 1 2 3

Scale in metres, indicative only. Dimensions are approximate. All information contained herein is gathered from sources we believe to be reliable. However, we cannot guarantee its accuracy and interested persons should rely on their own enquiries.