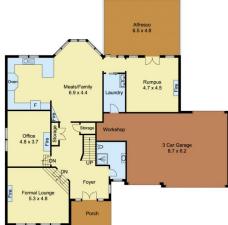

4 🕮 3 📛 3 🖨

**Price**: \$2,220,000

View: https://www.theavenuerealestate.com.au/481368

6

Soha Soheili 02 9634 3444

SITE PLAN GROUND FLOOR

0 1 2 3

Scale in metres, indicative only. Dimensions are approximate. All information contained herein is gathered from sources we believe to be reliable. However, we cannot guarantee its accuracy and interested persons should rely on their own enquiries.