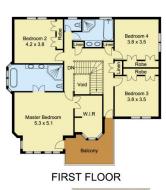

4 🕮 3 📛 3 🖨

**Price**: \$2,220,000

View: https://www.theavenuerealestate.com.au/481368

6

Soha Soheili 02 9634 3444

SITE PLAN GROUND FLOOR

0 1 2 3

Scale in metres, indicative only. Dimensions are approximate. All information contained herein is gathered from sources we believe to be reliable. However, we cannot guarantee its accuracy and interested persons should rely on their own enquiries.