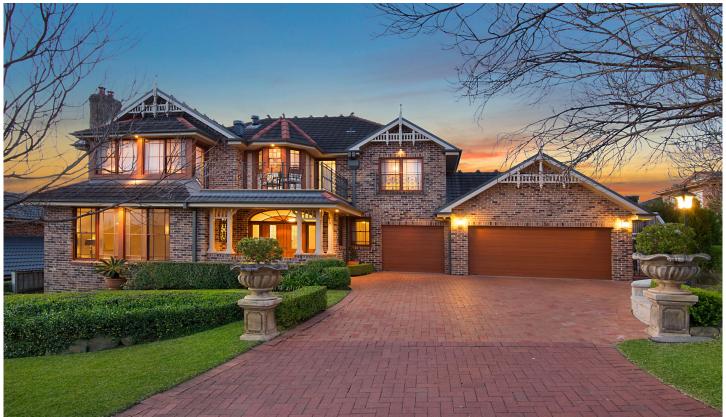

## 10 Wardington Rise Bella Vista NSW

The time has arrived for the house-proud owners of this magnificent home to leave behind many years of happy memories and move on. They have devotedly improved and maintained their beloved home throughout the years they've lived here.

This Gary Young Home with sensational street appeal, positioned on the high side of a quiet cul-de-sac, is rich in character, flair and quality.

Unique characteristics of this home include the 11-foot high ceilings in the formal lounge and office, 9-foot ceilings in the rest of first floor, ornate ceilings and cornices throughout, spectacular views from various points, five fire places and unparalleled outdoor areas, ideal for parties and entertaining.

10 Wardington Rise, Bella Vista