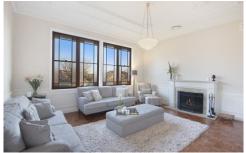

This Gary Young Home with sensational street appeal, positioned on the high side of a quiet cul-de-sac, is rich in character, flair and quality.

Unique characteristics of this home include the 11-foot high ceilings in the formal lounge and office, 9-foot ceilings in the rest of first floor, ornate ceilings and cornices throughout, spectacular views from various points, five fire places and unparalleled outdoor areas, ideal for parties and entertaining.