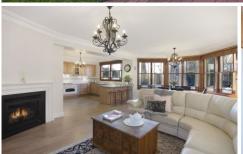

This Gary Young Home with sensational street appeal, positioned on the high side of a quiet cul-de-sac, is rich in character, flair and quality.

Unique characteristics of this home include the 11-foot high ceilings in the formal lounge and office, 9-foot ceilings in the rest of first floor, ornate ceilings and cornices throughout, spectacular views from various points, five fire places and unparalleled outdoor areas, ideal for parties and entertaining.