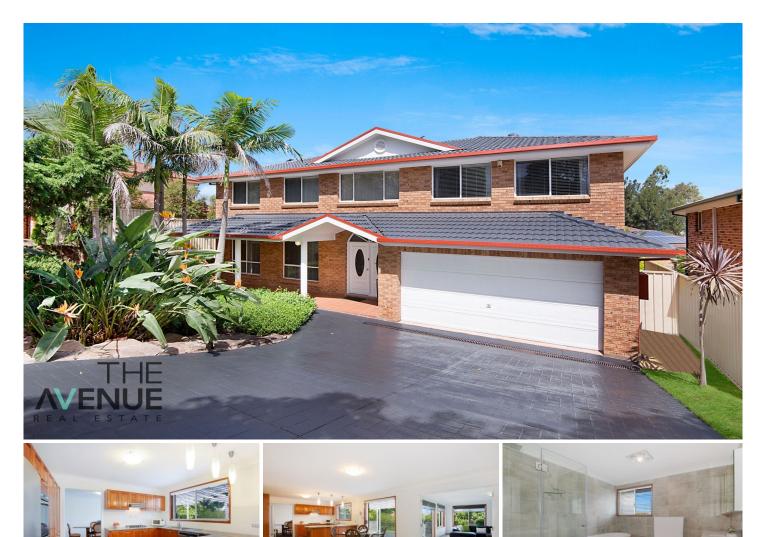

## 19 Bella Vista Drive Bella Vista NSW

Located in Matthew Pearce Primary catchment, this light-filled, Bellmarch residence is superbly maintained and refreshing. All bathrooms and laundry were renovated stylishly only a few months ago. The carpet, other flooring and kitchen appliances have been replaced, and the entire house has been repainted.

Other features include:

- Spacious main bedroom with ensuite and built-in wardrobes

- Standalone bathtubs and frameless shower screens to main bathroom and ensuite

- L-shaped formal lounge and dining
- Bright and spacious rumpus room
- Upstairs media/family room
- Upstairs ducted reverse cycle air conditioning