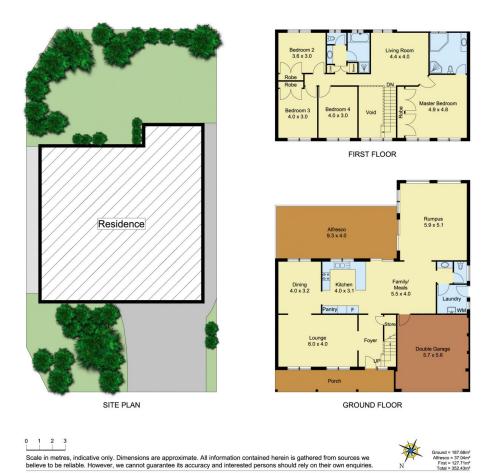

Other features include:

- Spacious main bedroom with ensuite and built-in wardrobes

- Standalone bathtubs and frameless shower screens to main bathroom and ensuite

- L-shaped formal lounge and dining
- Bright and spacious rumpus room
- Upstairs media/family room
- Upstairs ducted reverse cycle air conditioning