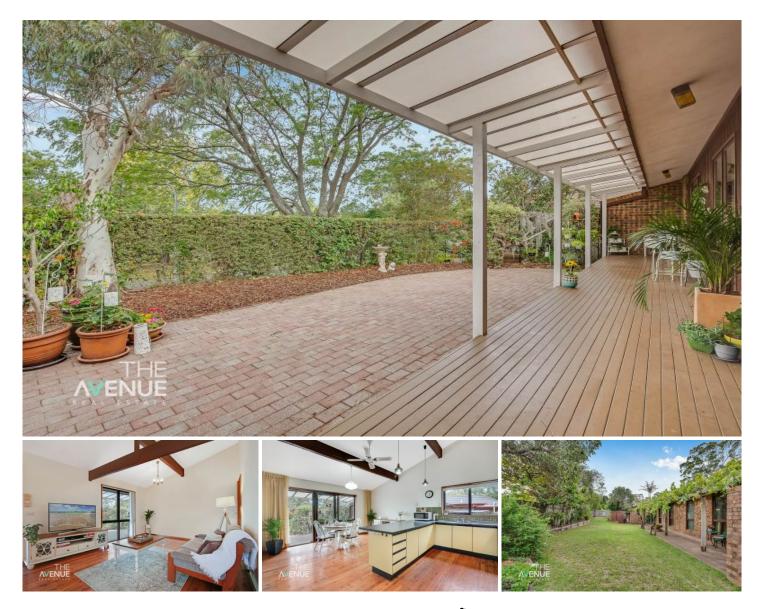

## **6 Washington Place Castle Hill NSW**

Set on 930sm block of land this impressive family home is presented in a well maintained original condition. High Cathedral ceilings, exposed beams and polished floor boards as well as cedar wall panelling adds a decorative feature to this family home. Features include:

? Massive open plan combined lounge and dining area overlooking a fabulous North facing private courtyard ready to enjoy all year round

? Family room with adjoining large kitchen with breakfast bar and garden view

? Level rear yard with side access, ideal for boat, trailer or caravan

? Master bedroom with ensuite and walk-in robe, three

4 🛤 2 🚰 2 🚘

Price : \$ 1,100,000 View : https://www.theavenuerealestate.com.au/481368