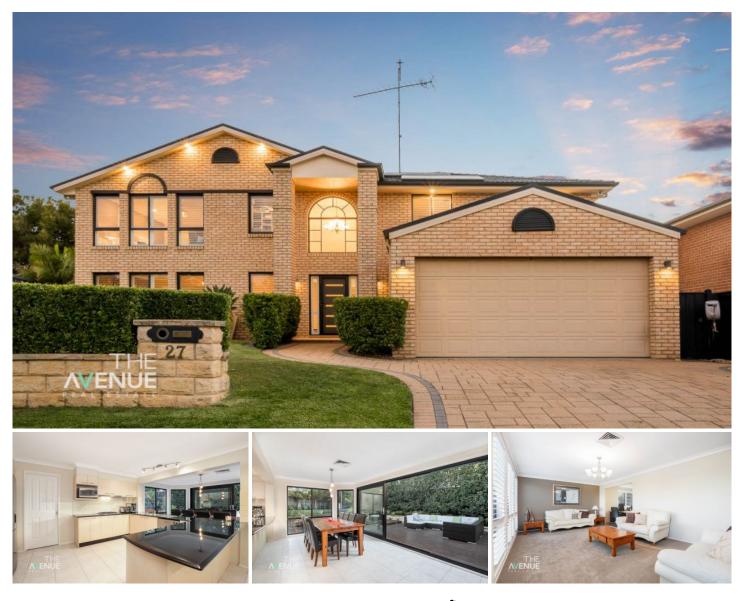

### 27 Emlyn Place Beaumont Hills NSW

Prominently positioned on a generous 600sqm block at the top of a whisper quiet cul-de-sac, is this impressive family home. Cleverly integrating spacious in/outdoor entertaining areas, this residence is guaranteed to impress. With a balance of sophisticated contemporary style and enhanced functionality, it a lifestyle that is often sought but rarely found.

## Featuring:

? Large kitchen with stone benchtops, gas cooktop, ample cupboard space overlooking the family meals area

? Master bedroom includes walk in robe and double shower ensuite

? Three additional bedrooms upstairs, all with built in robes plus second bedroom with ensuite bathroom

# ? Downstairs guest bedroom

| Price     | : \$ 1,400,000                              |
|-----------|---------------------------------------------|
| Land Size | : 600 sqm                                   |
| View      | : https://www.theavenuerealestate.com.au/48 |
|           | 13690                                       |
|           |                                             |