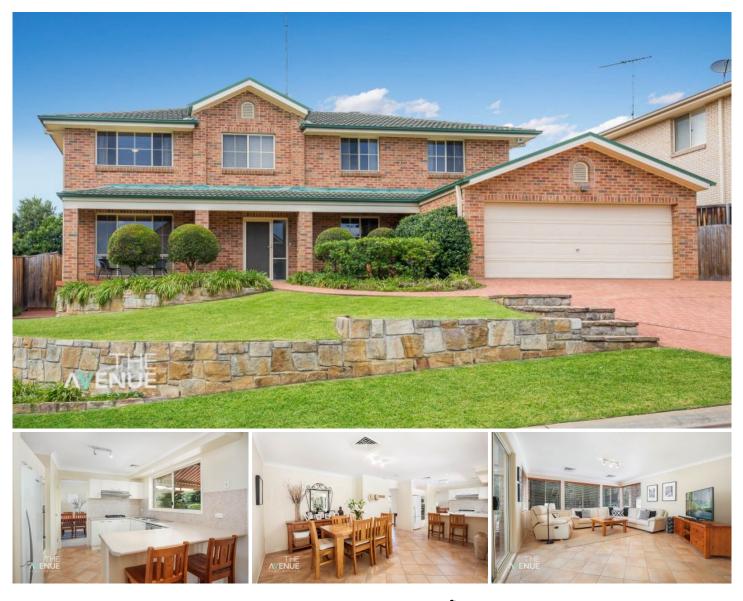

## 6 Tamara Place Beaumont Hills NSW

Situated in one of Beaumont Hills most desirable cul-de-sac locations, this impressive family home on a generous 600m2 block is perfect for the growing family. Open plan family and meals area off the kitchen flows seamlessly onto the undercover outdoor area overlooking fully landscaped gardens which provides the perfect place to entertain.

Commanding street appeal with an extra wide frontage including side gate access, perfect for the boat, camper or trailer.

Features include:

? Four good-sized bedrooms all with built ins ? Main with ensuite and walk in robe

## 4 🛤 2 🚰 2 🚘

| Price     | : \$ 1,250,000                              |
|-----------|---------------------------------------------|
| Land Size | : 600 sqm                                   |
| View      | : https://www.theavenuerealestate.com.au/48 |
|           | 13691                                       |
|           |                                             |