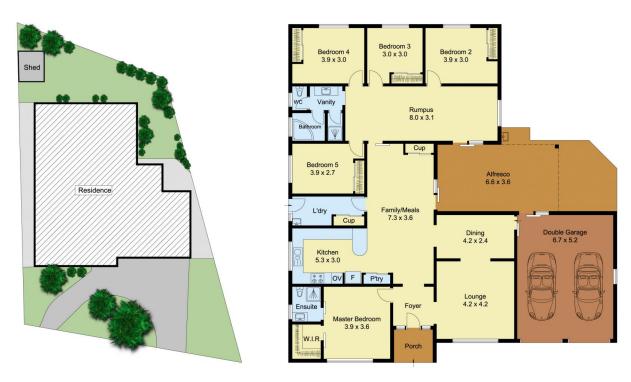

5 🗀 2 🔓 2 🖨

**Price:** \$1,050,000

View: https://www.theavenuerealestate.com.au/481369

3

Chris De Celis 02 9634 3444

SITE PLAN GROUND FLOOR

0 1 2 3

Scale in metres, indicative only. Dimensions are approximate. All information contained herein is gathered from sources we believe to be reliable. However, we cannot guarantee its accuracy and interested persons should rely on their own enquiries.