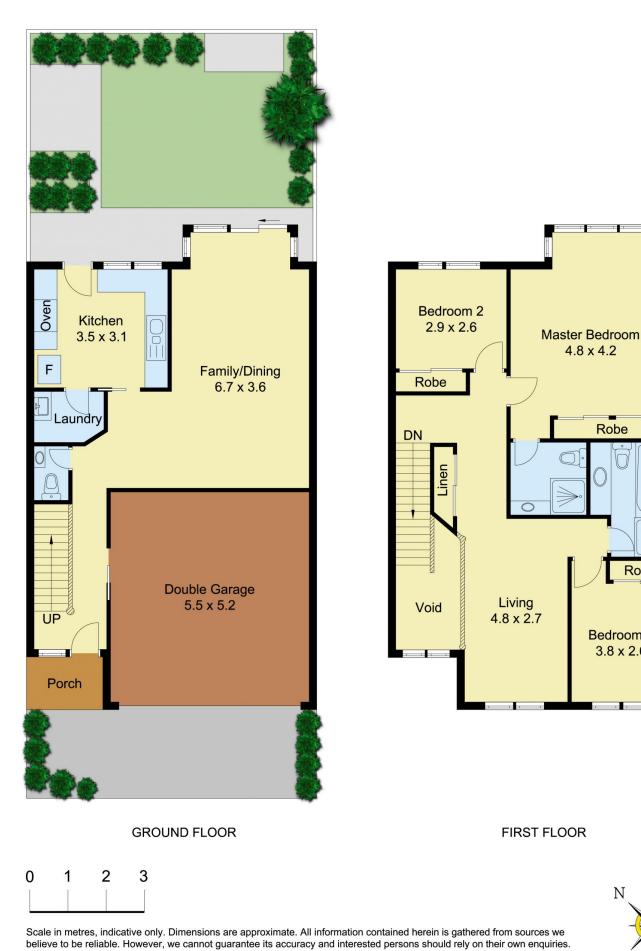

This residence has been freshly painted and recarpeted, so you can enjoy your home as soon as you move in or achieve the optimal rent if you are an investor. There are three generous size bedrooms and an upstairs rumpus room, which can be easily converted to a 4th bedroom if necessary.

Bedroom 3 3.8 x 2.6