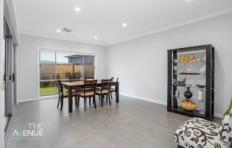

- Stunning entertainers kitchen with stone waterfall island bench, quality stainless steel appliances, ample storage space and butlers pantry with additional 900m SMEG cooker, sink and more storage
- Formal lounge room, large living and dining room and family room downstairs offering flexible living options to suit all the family
- Master bedroom with walk-in robe and large ensuite with double vanity & oversized bathtub
- Three other spacious bedrooms upstairs, all with built-in wardrobes
- Large upstairs rumpus room and media room