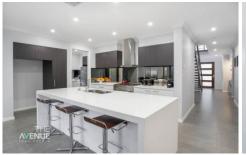

- Stunning entertainers kitchen with stone waterfall island bench, quality stainless steel appliances, ample storage space and butlers pantry with additional 900m SMEG cooker, sink and more storage
- Formal lounge room, large living and dining room and family room downstairs offering flexible living options to suit all the family
- Master bedroom with walk-in robe and large ensuite with double vanity & oversized bathtub
- Three other spacious bedrooms upstairs, all with built-in wardrobes
- Large upstairs rumpus room and media room