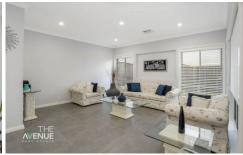

- Stunning entertainers kitchen with stone waterfall island bench, quality stainless steel appliances, ample storage space and butlers pantry with additional 900m SMEG cooker, sink and more storage
- Formal lounge room, large living and dining room and family room downstairs offering flexible living options to suit all the family
- Master bedroom with walk-in robe and large ensuite with double vanity & oversized bathtub
- Three other spacious bedrooms upstairs, all with built-in wardrobes
- Large upstairs rumpus room and media room