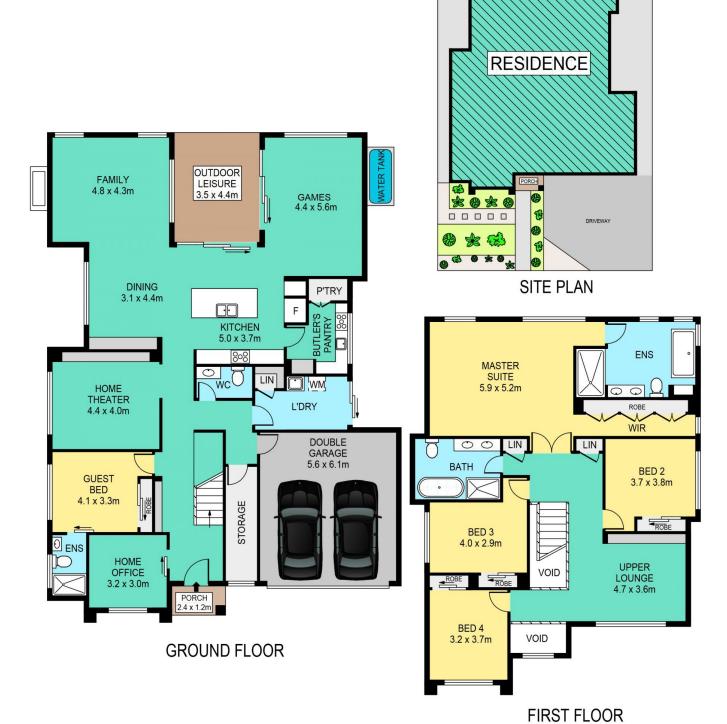

## 16 Wattleridge Crescent Kellyville NSW

Located amongst other prestige properties is this newly built Wisdom home. With a contemporary, modern design, open plan living and an abundance of entertaining areas, this property is perfect for a growing family.

- Stunning entertainers kitchen with stone waterfall island bench, quality stainless steel appliances, ample storage space and butlers pantry with additional 900m SMEG cooker, sink and more storage
- Formal lounge room, large living and dining room and family room downstairs offering flexible living options to suit all the family
- Master bedroom with walk-in robe and large ensuite with double vanity & oversized bathtub
- Three other spacious bedrooms upstairs, all with built-in wardrobes
- Large upstairs rumpus room and media room

## 16 WATTLERIDGE CRESCENT, KELLYVILLE

DISCLAIMER

PLANS SHOWN ARE FOR MARKETING PURPOSES ONLY, ALL DIMENSIONS ARE APPROXIMATE AND NOT TO SCALE. THEY ARE SUBJECT TO ERRORS AND INACCURACIES AND NO LIABILITY WILL BE ACCEPTED. INTERESTED PARTIES SHOULD MAKE THEIR OWN INQUIRES.