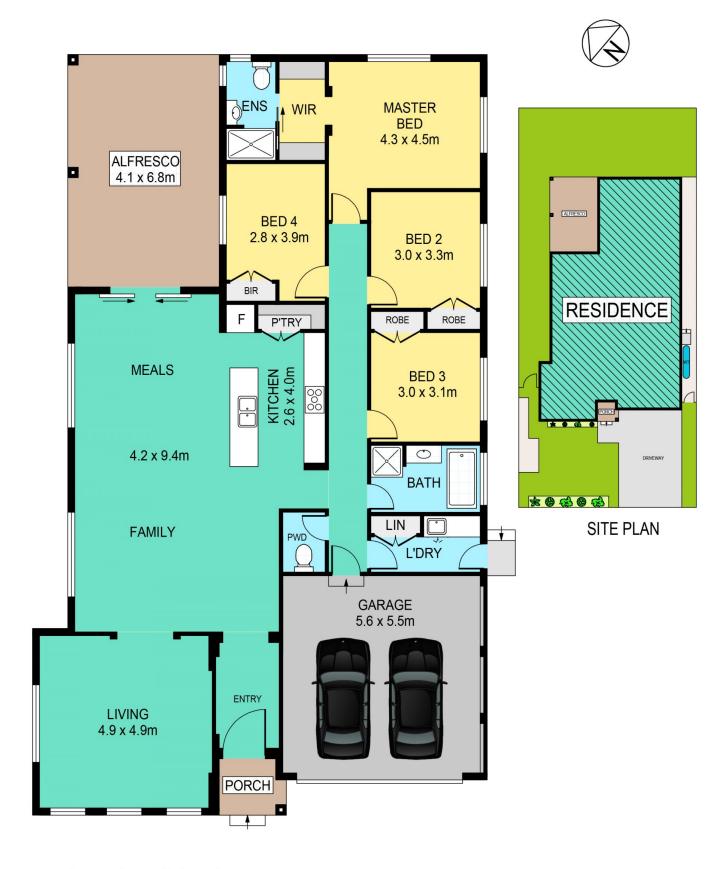

## 38 Carisbrook Street Kellyville NSW

Brimming with contemporary style and perched on a generous 519sqm block is this sun-drenched single level family residence that has been carefully designed with entertaining in mind. Offering a seamless open plan layout flowing to the beautiful alfresco area, you will be impressed with the functionality at hand!

### Other features include:

- Master bedroom boast walk-in wardrobe and elegant ensuite
- 3 other generous sized bedrooms all with built-in

### DISCLAIMER:

PLANS SHOWN ARE FOR MARKETING PURPOSES ONLY, ALL DIMENSIONS ARE APPROXIMATE AND NOT TO SCALE. THEY ARE SUBJECT TO ERRORS AND INACCURACIES AND NO LIABILITY WILL BE ACCEPTED. INTERESTED PARTIES SHOULD MAKE THEIR OWN INQUIRES.