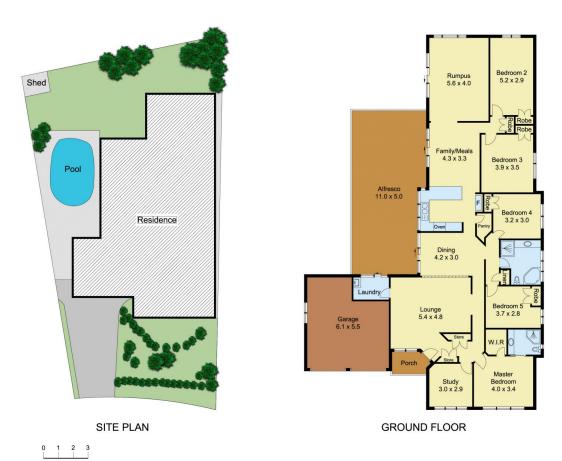

## 6 Springfield Crescent Bella Vista NSW

Situated in Matthew Pearce Primary NEW CATCHMENT and only within 1.1km walk to the school, this home has it all.

Offering five spacious bedrooms plus a study and built on an 836m2 of land, this rare single level home is ideal for a growing/large family.

Presented immaculately with a renovated kitchen and fresh paint, you can begin enjoying your home from day one you move in.

## Other attributes include:

- Main bedroom with ensuite and walk-in robe
- Formal dining, lounge and rumpus rooms
- Automatic, double lockup garage

## 5 📭 2 🖺 2 🗬

**Price:** \$1,345,000

View: https://www.theavenuerealestate.com.au/481370

1

Soha Soheili 02 9634 3444

Sherry Soheili 0406 048 133

Scale in metres, indicative only. Dimensions are approximate. All information contained herein is gathered from sources we believe to be reliable. However, we cannot guarantee its accuracy and interested persons should rely on their own enquiries.