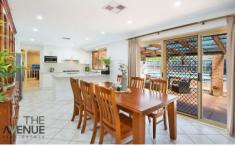

## Other attributes include:

- Main bedroom with ensuite and walk-in robe
- Formal dining, lounge and rumpus rooms
- Automatic, double lockup garage