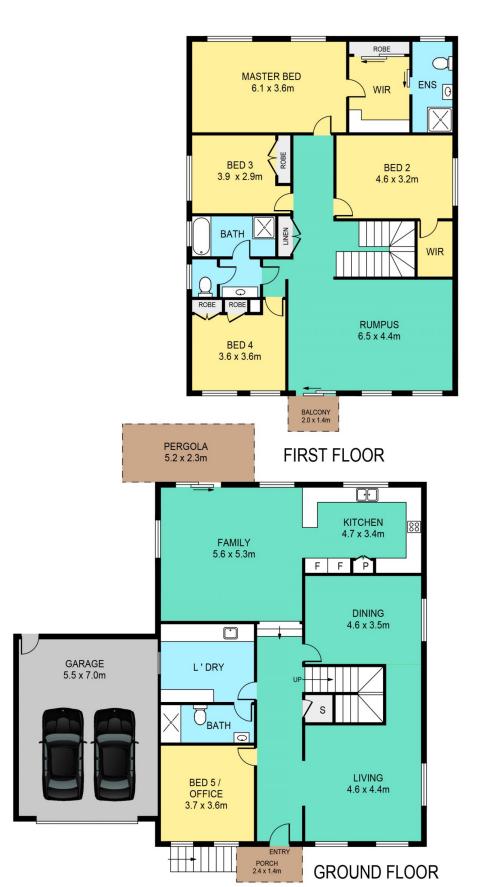

## Other features include:

- Huge master bedroom with ensuite and walk-in robe
- Three other generous sized bedrooms one with walk in robe & two with built in robes
- Downstairs study or possible fifth bedroom

## 5 📭 3 🟪 2 🗬

**Price** : \$ 1,055,000 **Land Size** : 449 sgm

View: https://www.theavenuerealestate.com.au/48

13702

Chris De Celis 02 9634 3444

SITE PLAN