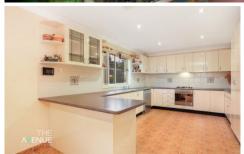

## Other features include:

- Huge master bedroom with ensuite and walk-in robe
- Three other generous sized bedrooms one with walk in robe & two with built in robes
- Downstairs study or possible fifth bedroom