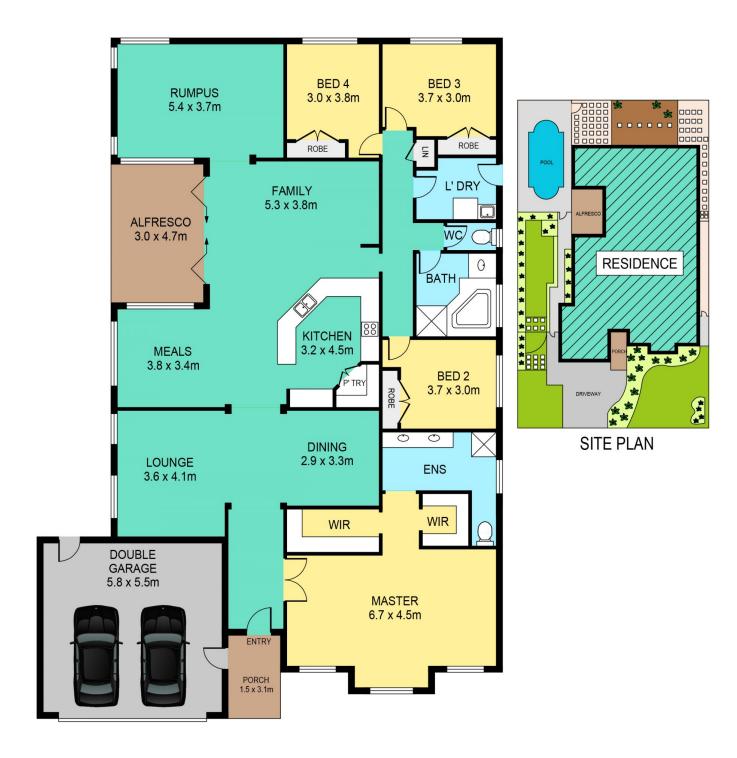

## 20 Kirkcaldy Circuit Kellyville NSW

If you have been patiently waiting for your dream home to come onto the market, the wait is over.

Set in the prestigious Duncraig Estate, this single level built by Eden Brae homes, is not only perfect inside, but also out! With leafy views in a peaceful and friendly neighbourhood, you will enjoy the ultimate convenience of being within walking distance to Sherwood Ridge Public School, Bernie Mullane Sporting fields, William Clark College & bus transport.

## Other features include:

- Oversized master bedroom, complete with walk-in wardrobe and ensuite
- Three other spacious bedrooms, all with built-in wardrobes

4 🕒 2 📛 2 🖨

**Price** : \$ 1,265,000 **Land Size** : 603 sqm