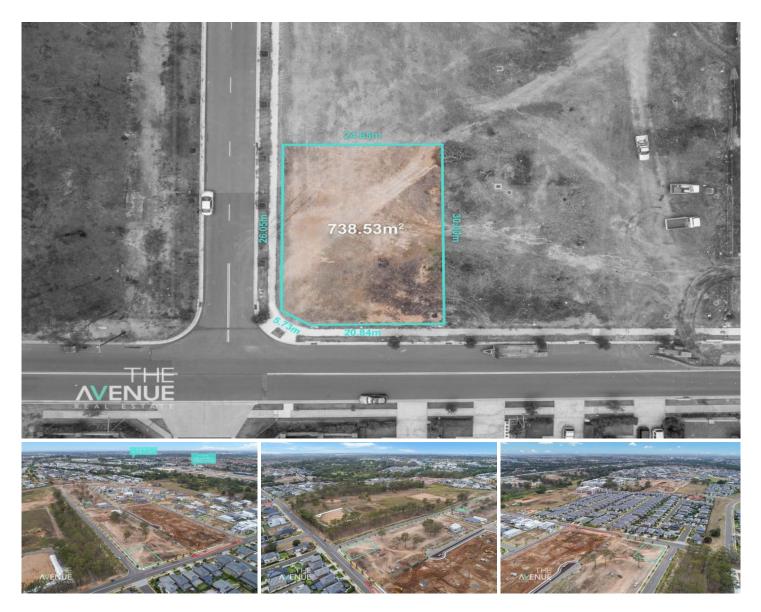

## 56 Balmoral Road Kellyville NSW

Conveniently positioned in a highly sought after location & only moments away from the future Bella Vista Train Station is this 738sqm block of land that is not only in a family friendly locale but also offers close proximity to M7, Old Windsor Road and Windsor Road & is awaiting for you to build the home of your dreams.

- **Price** : \$ 1,136,000
- Land Size : 738 sqm

View : https://www.theavenuerealestate.com.au/48 13708

Chris De Celis 02 9634 3444