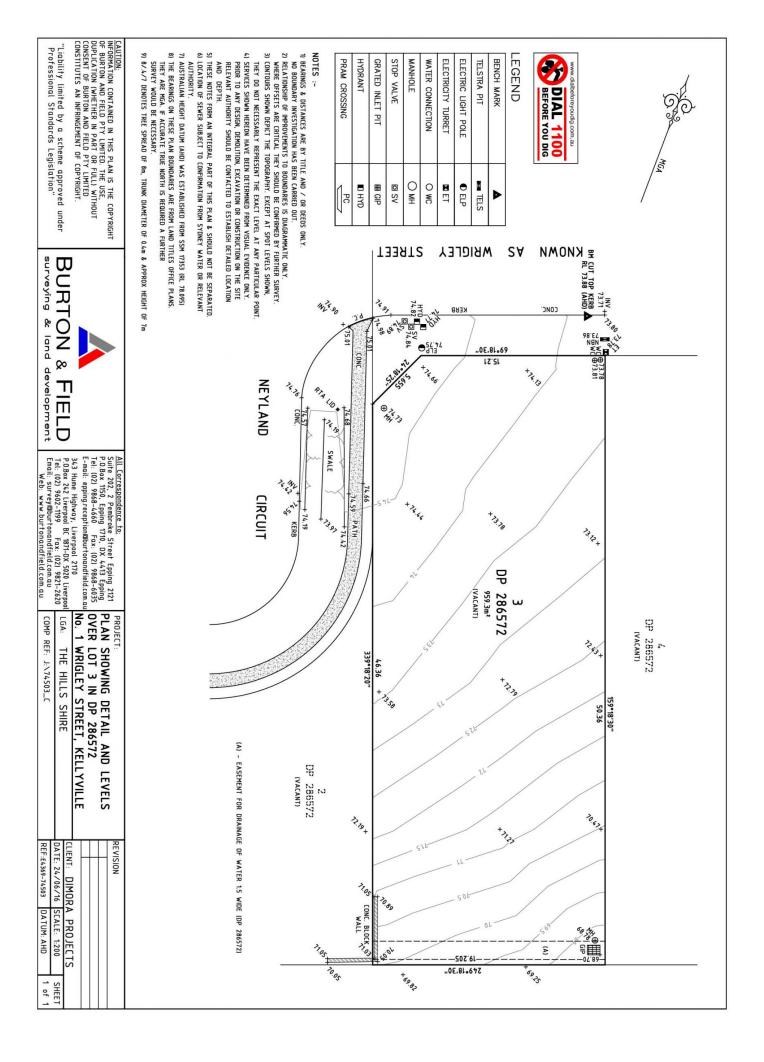

## Features include:

- 959m<sup>2</sup> corner block of land
- Generous 19 meter frontage
- This property offers simplicity with a rectangle shaped block
- Registered block ready for building
- Architectural designed plans available for a large 6

**Price** : \$ 900,000 **Land Size** : 959 sqm

View: https://www.theavenuerealestate.com.au/48

13710

Chris De Celis 02 9634 3444