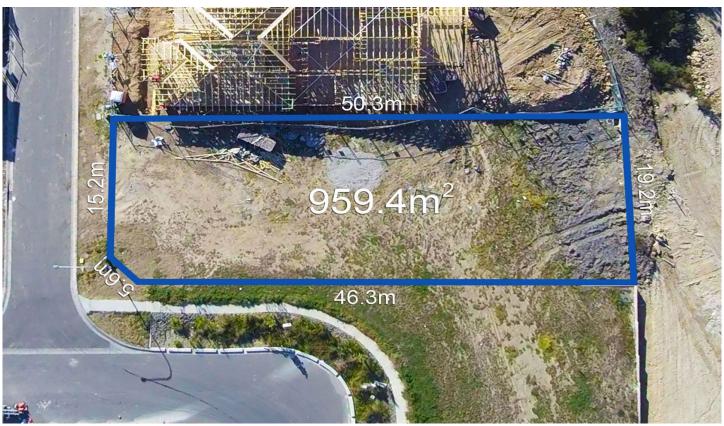

## 1 Wrigley Street Kellyville NSW

Enviably positioned in the highly souight after pocket of Kellyville is this generously sized 959sqm parcel of land which is awaiting you to build the home of your dreams on.

## Features include:

- 959m<sup>2</sup> corner block of land
- Generous 19 meter frontage
- This property offers simplicity with a rectangle shaped block
- Registered block ready for building
- Architectural designed plans available for a large 6

**Price** : \$ 900,000 **Land Size** : 959 sqm

View: https://www.theavenuerealestate.com.au/48

13710

Chris De Celis 02 9634 3444