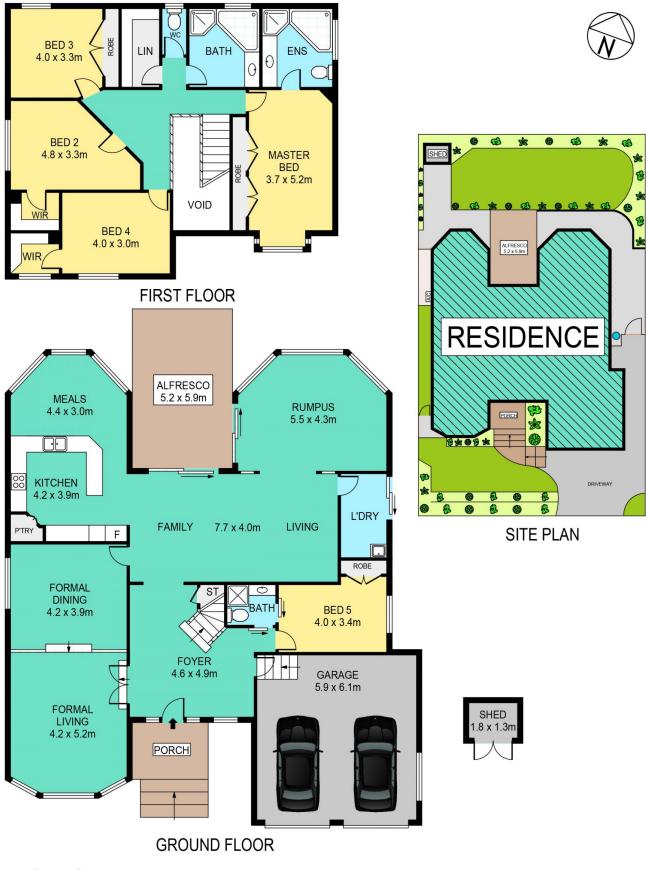

## 48 CRESTVIEW AVENUE, KELLYVILLE

DISCLAIMER:

PLANS SHOWN ARE FOR MARKETING PURPOSES ONLY, ALL DIMENSIONS ARE APPROXIMATE AND NOT TO SCALE. THEY ARE SUBJECT TO ERRORS AND INACCURACIES AND NO LIABILITY WILL BE ACCEPTED. INTERESTED PARTIES SHOULD MAKE THEIR OWN INQUIRES.