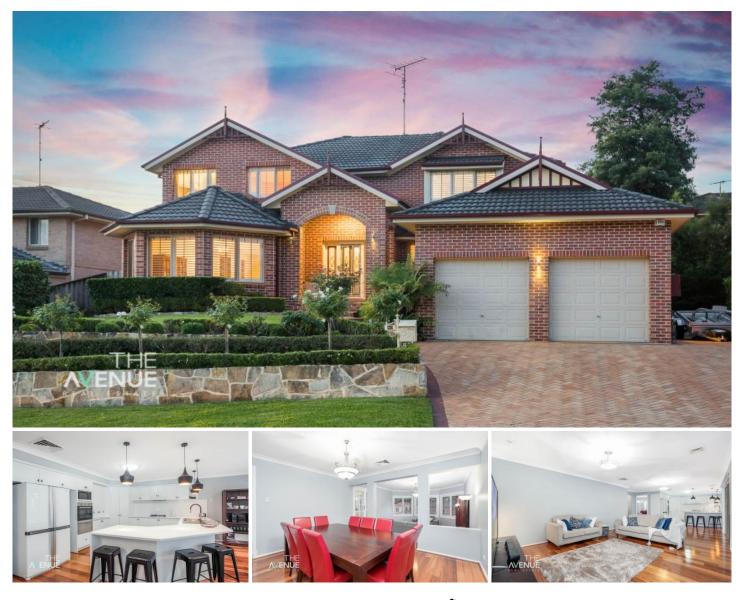

## 48 Crestview Avenue Kellyville NSW

Enviably positioned on a generous 600sqm parcel of land this flawlessly presented double storey residence boasts enormous family appeal and offers a relaxed lifestyle that is often sought but rarely found.

Poised on the high side of the street & being within the catchment of the ever-popular Sherwood Ridge Public School & being only a short distance to William Clark College, Bernie Mullane Sporting Complex & Transport, this fabulous offering will not last long!

Features include:

- Master bedroom with built-in wardrobe & large ensuite
- Three other spacious bedrooms, two with walk-in robe & other with built in robe

- Fifth bedroom located downstairs next to the bathroom

5 🛤 3 🚔 2 🚘

| : \$ 1,280,000                              |
|---------------------------------------------|
| : 600 sqm                                   |
| : https://www.theavenuerealestate.com.au/48 |
| 13711                                       |
|                                             |