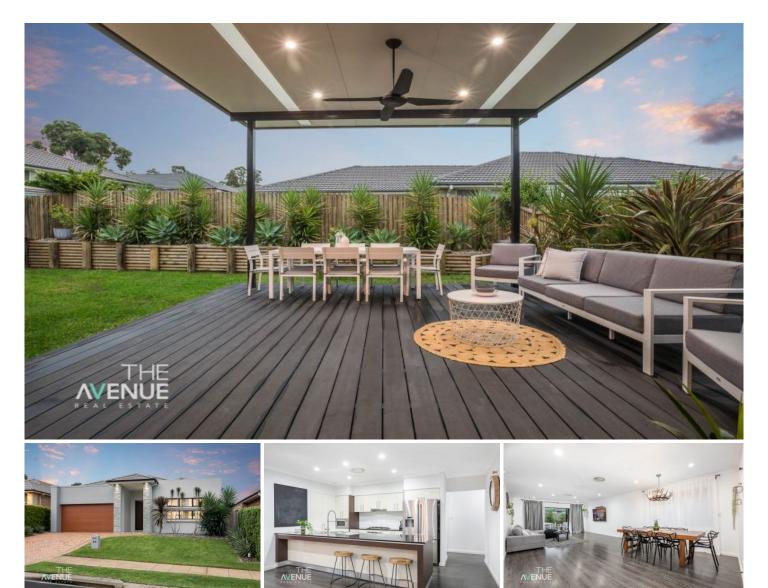

## 38 Upton Street Stanhope Gardens NSW

Positioned on a generous 520sqm block in a whisper quiet street is this meticulously designed and presented family home. With a combination of premium fittings and fixtures in close proximity to sought-after amenities, this home offers the lifestyle many seek.

## Featuring:

- Modern kitchen with Caesarstone bench top, gas cooking and stainless steel appliances

- Large family/dining area overlooking the sun filled covered alfresco area

- Master bedroom boasting a walk-in wardrobe and elegant ensuite

- 3 other generous sized bedrooms all with built-in wardrobes

- Outdoor alfresco area, perfect for entertaining family and