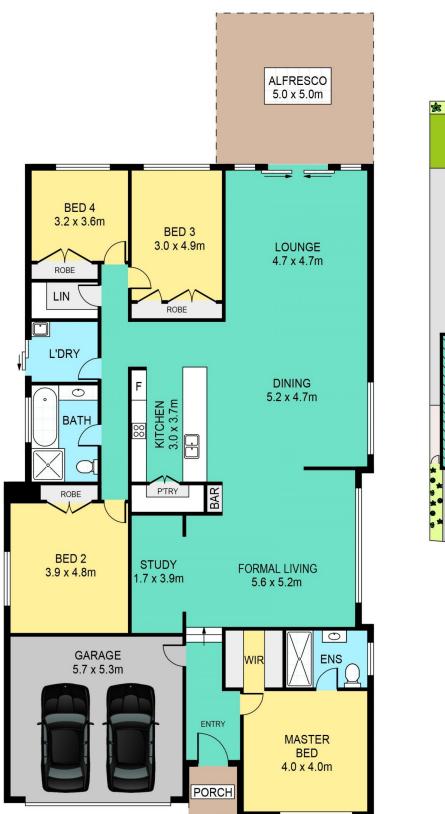

## Featuring:

- Modern kitchen with Caesarstone bench top, gas cooking and stainless steel appliances

- Large family/dining area overlooking the sun filled covered alfresco area

- Master bedroom boasting a walk-in wardrobe and elegant ensuite

- 3 other generous sized bedrooms all with built-in wardrobes

- Outdoor alfresco area, perfect for entertaining family and

#### DISCLAIMER:

PLANS SHOWN ARE FOR MARKETING PURPOSES ONLY, ALL DIMENSIONS ARE APPROXIMATE AND NOT TO SCALE. THEY ARE SUBJECT TO ERRORS AND INACCURACIES AND NO LIABILITY WILL BE ACCEPTED. INTERESTED PARTIES SHOULD MAKE THEIR OWN INQUIRES.