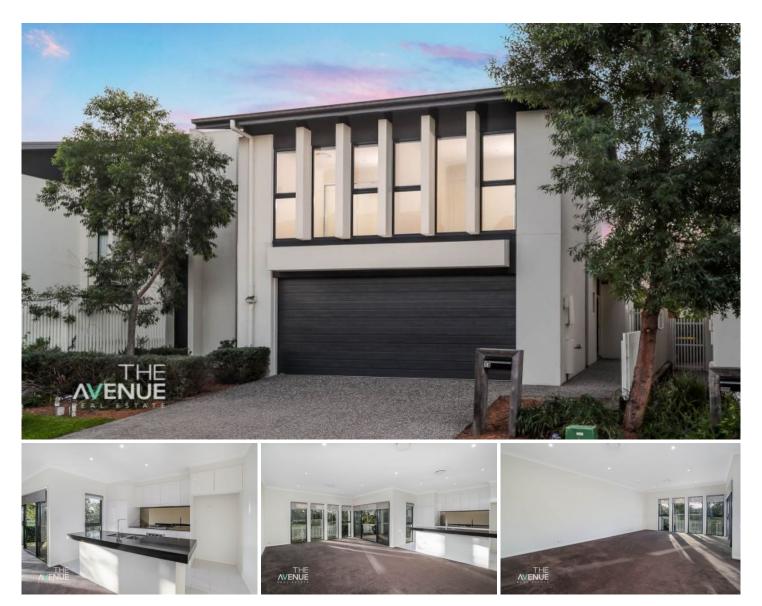

## **50 Grace Crescent Kellyville NSW**

Located in one of the most convenient/sought after locations in Kellyville, and built to a very high standard is this beautifully presented luxurious townhouse that is filled with high-end inclusions. Located close to sought-after schools, parks and the future Norwest rail link this property is a must see on Saturday and definitely ticks all the boxes!

## Featuring:

- Master bedroom with floor to ceiling windows, built-in robes & sizeable ensuite with double vanity

- Two light-filled bedrooms with floor to ceiling windows, both with built-in robes

- Modern kitchen with gas cooktop, glass splash back & stone bench tops

- Open plan lounge and dining room, plus additional rumpus room upstairs

- Two spacious bathrooms, plus downstairs powder room

3 🛤 2 🚰 2 🚘

Price : \$ 860,000 View : https://www.theavenuerealestate.com.au/481371