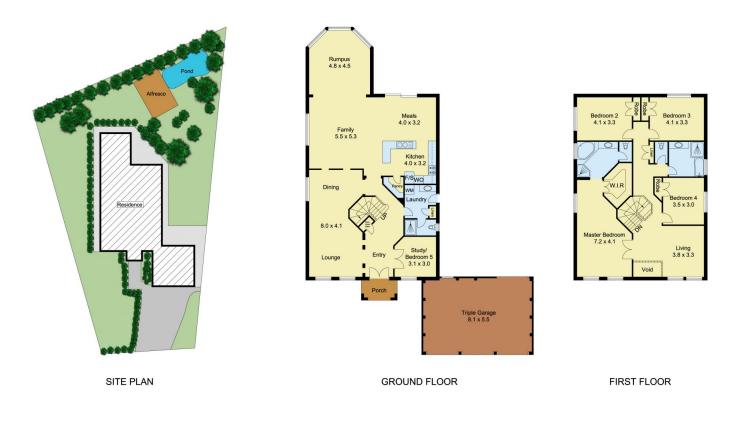

Besides the generous size formal areas, the open plan family, rumpus and meals area with the commanding position of the kitchen, complemented by an exciting and tastefully landscaped backyard, this home is designed for entertainers.

## Features include:

nttps://www.theavenuerealestate.com.au Real Estate Agents and Property Managers in Kellyville, Castle Hill, Bella Vista, Norwest, North Kellyville, Baulkham H

Scale in metres, indicative only. Dimensions are approximate. All information contained herein is gathered from sources we believe to be reliable. However, we cannot guarantee its accuracy and interested persons should rely on their own enquiries.