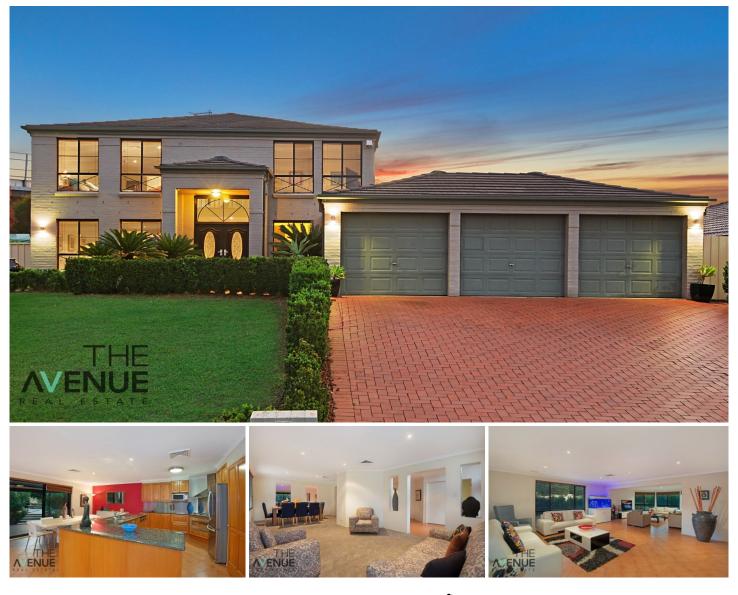

## 48 Francesco Crescent Bella Vista NSW

In Chinese numerology, 48 means "determined to prosper". The house number is attractive and so is the property.

This is truly a very rare opportunity for those who cannot settle for just the average. Open plan, immaculate and spacious are the best words to describe this superb family home. Positioned on the high side of the street on a massive block of 1172m2 and only a stone throw to Francesco Crescent Reserve, this property has it all.

Besides the generous size formal areas, the open plan family, rumpus and meals area with the commanding position of the kitchen, complemented by an exciting and tastefully landscaped backyard, this home is designed for entertainers.

## 4 🛤 3 🚔 3 🚘

| Price     | : \$ 1,620,000                                       |
|-----------|------------------------------------------------------|
| Land Size | : 1172 sqm                                           |
| View      | : https://www.theavenuerealestate.com.au/48<br>13715 |