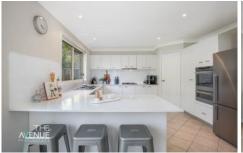

## Featuring:

- Generous and bright modern kitchen with stone benchtops, double oven, gas cooktop and walk in pantry
- Large lounge room and family/meals area off kitchen
- Four bedrooms, master with walk in robe and ensuite bathroom
- Undercover outdoor entertaining area overlooking the flat, grassy rear yard
- Double lock up garage with internal access
- Ducted air-conditioning, plus ceiling fans in bedrooms