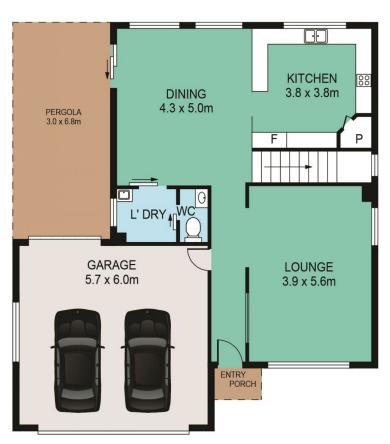

## Featuring:

- Generous and bright modern kitchen with stone benchtops, double oven, gas cooktop and walk in pantry
- Large lounge room and family/meals area off kitchen
- Four bedrooms, master with walk in robe and ensuite bathroom
- Undercover outdoor entertaining area overlooking the flat, grassy rear yard
- Double lock up garage with internal access
- Ducted air-conditioning, plus ceiling fans in bedrooms

## 4 🕒 2 📛 2 🖨

**Price** : \$ 1,045,000 **Land Size** : 450 sqm

View: https://www.theavenuerealestate.com.au/48

13716

Chris De Celis 02 9634 3444

FIRST FLOOR

**GROUND FLOOR** 