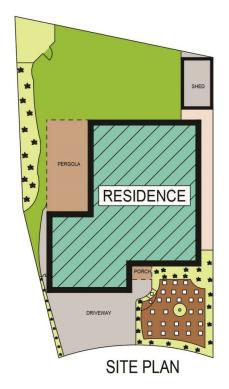

## 69 Marella Avenue Kellyville NSW

Postioned on the high side of the street in a family friendly neighbourhood, is this beautifully presented four bedroom home. Located within walking distance to Bernie Mullane Sports Complex, plus in the catchment for Sherwood Ridge Primary School, this property has everything a growing family could need.

## 4 🕒 2 📛 2 🖨

**Price** : \$ 1,045,000 **Land Size** : 450 sqm

View: https://www.theavenuerealestate.com.au/48

13716

Chris De Celis 02 9634 3444

FIRST FLOOR

**GROUND FLOOR** 