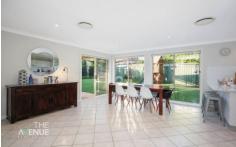

## Featuring:

- Generous and bright modern kitchen with stone benchtops, double oven, gas cooktop and walk in pantry
- Large lounge room and family/meals area off kitchen
- Four bedrooms, master with walk in robe and ensuite bathroom
- Undercover outdoor entertaining area overlooking the flat, grassy rear yard
- Double lock up garage with internal access
- Ducted air-conditioning, plus ceiling fans in bedrooms