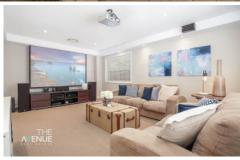

## Featuring:

- Generous and bright modern kitchen with stone benchtops, double oven, gas cooktop and walk in pantry
- Large lounge room and family/meals area off kitchen
- Four bedrooms, master with walk in robe and ensuite bathroom
- Undercover outdoor entertaining area overlooking the flat, grassy rear yard
- Double lock up garage with internal access
- Ducted air-conditioning, plus ceiling fans in bedrooms