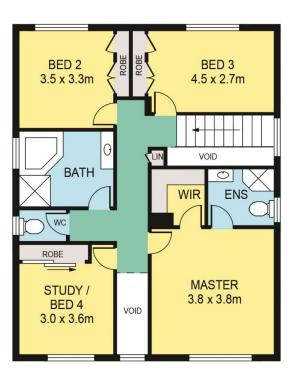

## Featuring:

- Generous and bright modern kitchen with stone benchtops, double oven, gas cooktop and walk in pantry
- Large lounge room and family/meals area off kitchen
- Four bedrooms, master with walk in robe and ensuite bathroom
- Undercover outdoor entertaining area overlooking the flat, grassy rear yard
- Double lock up garage with internal access
- Ducted air-conditioning, plus ceiling fans in bedrooms

## 4 🕒 2 📛 2 🖨

**Price** : \$ 1,045,000 **Land Size** : 450 sqm

View: https://www.theavenuerealestate.com.au/48

13716

Chris De Celis 02 9634 3444

FIRST FLOOR

**GROUND FLOOR** 