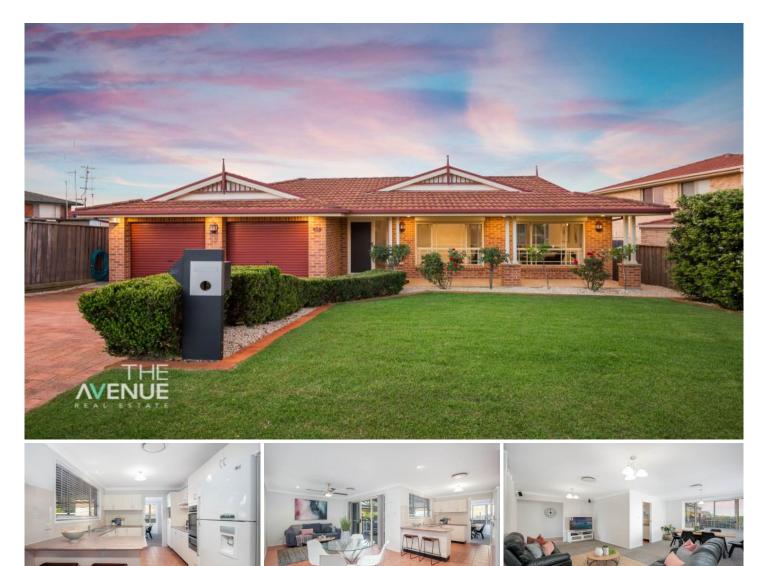

## 38 Vinegar Hill Road Kellyville Ridge NSW

Positioned on a generously sized 500sqm parcel of land is this immaculately presented single level home with a backyard that is made for family fun & entertainment! Being in close proximity to quality local parks, multiple schools, local shops including Stanhope Gardens Shopping Complex & Rouse Hill Town Centre and easy public transport this property ticks all the boxes and more!

## Features include:

- Generously sized master bedroom, complete with built-in wardrobe and immaculate ensuite

- Three other spacious bedrooms, all with built-in wardrobes

- Beautiful kitchen with versatile layout & loads of cupboard space

- Spacious family room

4 🛤 2 🚰 2 🚘

| Price     | : \$ 905,000                                |
|-----------|---------------------------------------------|
| Land Size | : 500 sqm                                   |
| View      | : https://www.theavenuerealestate.com.au/48 |
|           | 13717                                       |
|           |                                             |