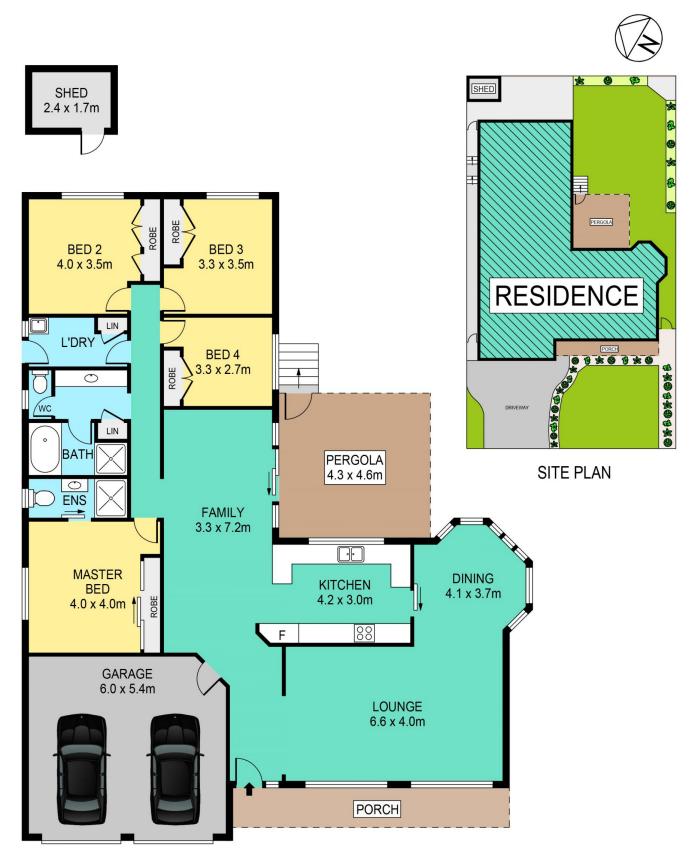

## 38 VINEGAR HILL ROAD, KELLYVILLE RIDGE

DISCLAIMER:

PLANS SHOWN ARE FOR MARKETING PURPOSES ONLY, ALL DIMENSIONS ARE APPROXIMATE AND NOT TO SCALE. THEY ARE SUBJECT TO ERRORS AND INACCURACIES AND NO LIABILITY WILL BE ACCEPTED. INTERESTED PARTIES SHOULD MAKE THEIR OWN INQUIRES.