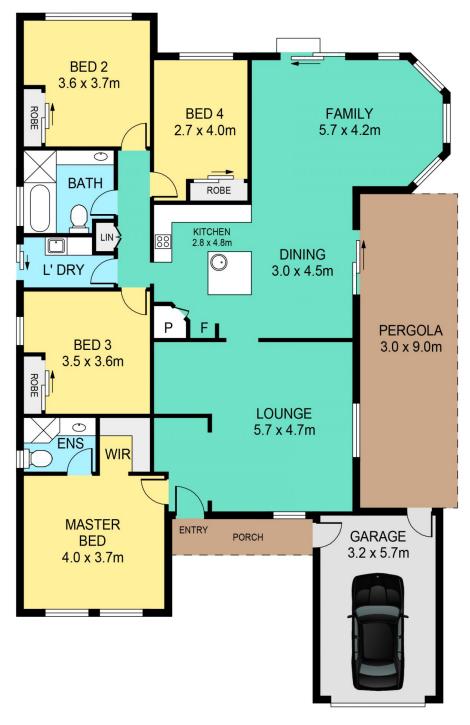

### Features include:

- Generously sized master bedroom, complete with walk-in wardrobe and immaculate ensuite
- Three other spacious bedrooms, all with built-in wardrobes
- Modern kitchen with 40mm caesarstone benchtops, island bench, gas cooking and stainless steel appliances

## 4 🕒 2 🔓 1 🖨

**Price:** \$1,030,000

View: https://www.theavenuerealestate.com.au/481371

8

Chris De Celis 02 9634 3444

SITE PLAN

## DISCLAIMER:

PLANS SHOWN ARE FOR MARKETING PURPOSES ONLY, ALL DIMENSIONS ARE APPROXIMATE AND NOT TO SCALE. THEY ARE SUBJECT TO ERRORS AND INACCURACIES AND NO LIABILITY WILL BE ACCEPTED. INTERESTED PARTIES SHOULD MAKE THEIR OWN INQUIRES.