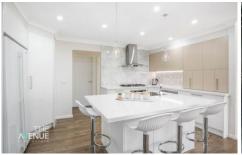

### Features include:

- Generously sized master bedroom, complete with walk-in wardrobe and immaculate ensuite
- Three other spacious bedrooms, all with built-in wardrobes
- Modern kitchen with 40mm caesarstone benchtops, island bench, gas cooking and stainless steel appliances