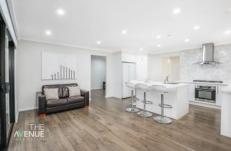

### Features include:

- Generously sized master bedroom, complete with walk-in wardrobe and immaculate ensuite
- Three other spacious bedrooms, all with built-in wardrobes
- Modern kitchen with 40mm caesarstone benchtops, island bench, gas cooking and stainless steel appliances