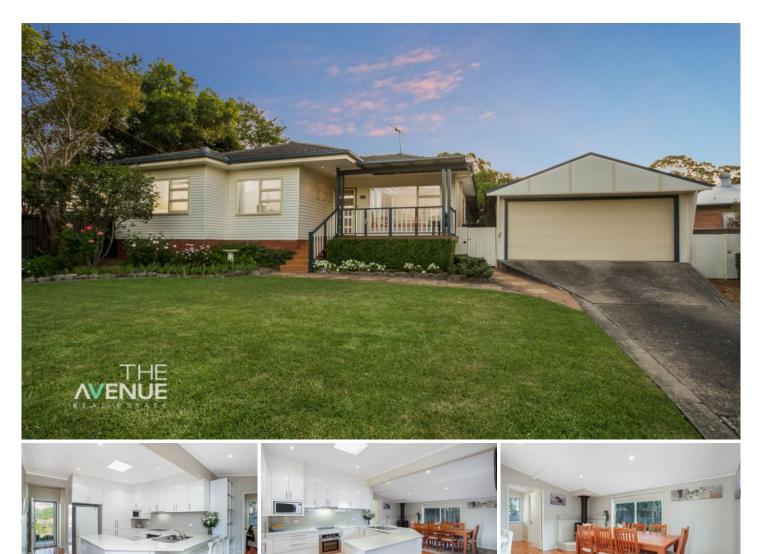

## 21 Annabelle Crescent Kellyville NSW

Located in the highly sought after Kellyville Village, is this charming weatherboard cottage on a generous 740sqm block. With a pretty period facade outside, inside you will enjoy the updated interiors with polished timber floorboards, 9ft ceilings with a beautiful feature raked ceiling and a fabulous outdoor entertainers deck. Plus an oversized seperate double car garage with loads of extra space, perfect for tradies tools, storing a boat or even transforming into a man cave - the possibilities are endless.

### Featuring:

- Updated kitchen with stone benchtops, stainless steel appliances and induction cooktop

- Large light-filled living room with split system a/c

- Dining room off the kitchen with cosy combustion woodfire heater