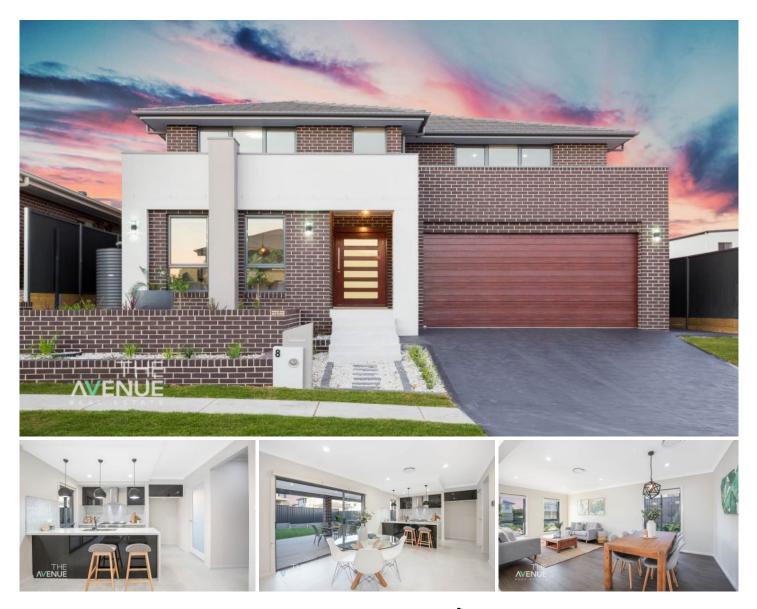

## 8 Hallett Court Kellyville NSW

Immediately feel at home the moment you enter this brand new double storey family home, located in the quiet pocket of North Kellyville. With a contemporary, modern design, open plan living and an abundance of entertaining areas, this property is perfect for a growing family. Conveniently accessible to North Kellyville Shopping Square, city express bus stops, premier schools and the future Kellyville Train Station, so do not miss out on this great opportunity!

- Beautiful kitchen with 40mm Caesarstone bench top, quality stainless steel appliances, modern marble kitchen splash back and a

## Butler's pantry

- Multiple living area's including formal lounge room, large living and dining room, family room downstairs offering flexible living options to suit all the family

- Master bedroom with walk-in robe and large ensuite with

5 🛤 3 🚰 2 🚘

Price : \$ 1,340,000 View : https://www.theavenuerealestate.com.au/481372

Chris De Celis 02 9634 3444