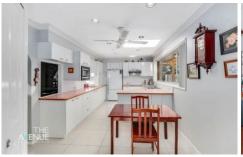

Featuring three good-sized bedrooms, two with built-in robes, large open plan family and dining area with light-filled kitchen overlooking the salt water pool and covered alfresco area.