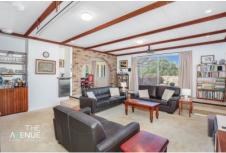

Featuring three good-sized bedrooms, two with built-in robes, large open plan family and dining area with light-filled kitchen overlooking the salt water pool and covered alfresco area.

## Featuring:

- 3 good-size bedrooms, 2 with built-ins
- Large open plan family and dining area
- Inground salt water pool
- Oversized double-garage with auto-doors