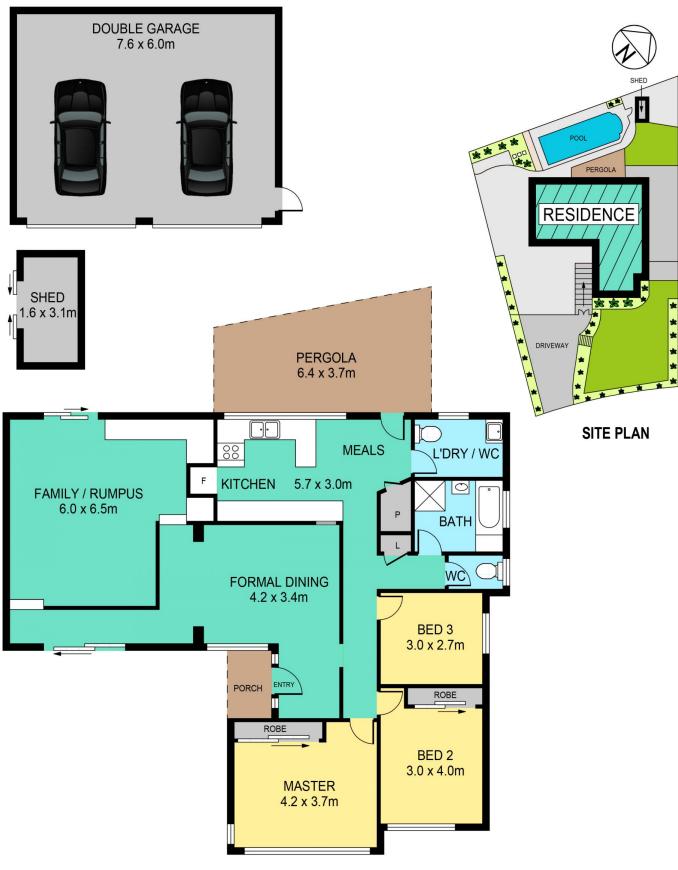

### 140 Cecil Avenue Castle Hill NSW

Positioned on the high side of the street sits this beautifully maintained family home on 695 sqm block, just moments away from Castle Towers, city buses, future rail and great local schools right in the heart of Castle Hill. This home provides a great opportunity for young families and investors alike.

Featuring three good-sized bedrooms, two with built-in robes, large open plan family and dining area with light-filled kitchen overlooking the salt water pool and covered alfresco area.

## Featuring:

- 3 good-size bedrooms, 2 with built-ins
- Large open plan family and dining area
- Inground salt water pool
- Oversized double-garage with auto-doors

#### DISCLAIMER

PLANS SHOWN ARE FOR MARKETING PURPOSES ONLY, ALL DIMENSIONS ARE APPROXIMATE AND NOT TO SCALE. THEY ARE SUBJECT TO ERRORS AND INACCURACIES AND NO LIABILITY WILL BE ACCEPTED. INTERESTED PARTIES SHOULD MAKE THEIR OWN INQUIRES.