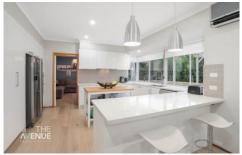

### Featuring:

- Updated kitchen with stone benchtops, stainless steel appliances, including an induction cook-top and plenty of storage
- Formal lounge and dining rooms, plus family room and upstairs rumpus room for relaxed, casual gatherings
- Generous master bedroom, with ensuite and large walk-in robe
- Three other bedrooms, two with built in wardrobes and