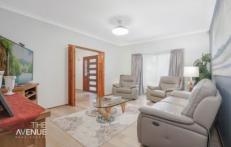

### Featuring:

- Updated kitchen with stone benchtops, stainless steel appliances, including an induction cook-top and plenty of storage
- Formal lounge and dining rooms, plus family room and upstairs rumpus room for relaxed, casual gatherings
- Generous master bedroom, with ensuite and large walk-in robe
- Three other bedrooms, two with built in wardrobes and