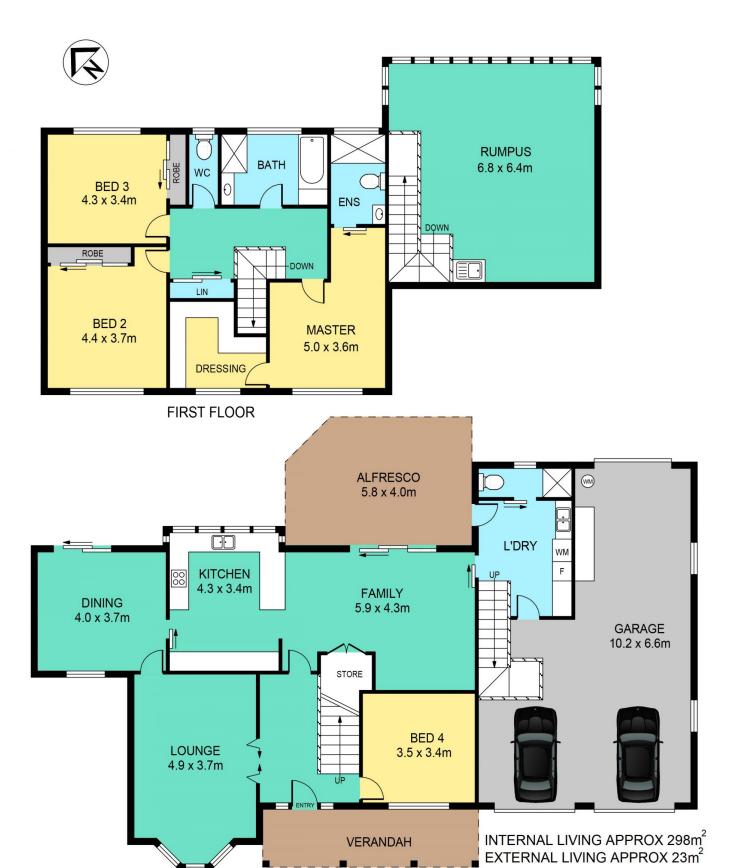

## 7 John Albert Close Kellyville NSW

Located in a quiet cul-de-sac on a 697 sqm block in the heart of Kellyville Village is this impressive family home. Built for entertaining with multiple areas to relax and enjoy including an undercover alfresco area leading to the in-ground pool and large family room with cathedral ceilings, perfect for adult/teenager retreat.

### Featuring:

- Updated kitchen with stone benchtops, stainless steel appliances, including an induction cook-top and plenty of storage
- Formal lounge and dining rooms, plus family room and upstairs rumpus room for relaxed, casual gatherings
- Generous master bedroom, with ensuite and large walk-in robe
- Three other bedrooms, two with built in wardrobes and

## 4 🕒 3 🔓 3 🖨

**Price** : \$ 1,240,000 **Land Size** : 697 sqm

View: https://www.theavenuerealestate.com.au/48

15092

Chris De Celis 02 9634 3444

**GROUND FLOOR** 

#### DISCLAIMER:

PLANS SHOWN ARE FOR MARKETING PURPOSES ONLY, ALL DIMENSIONS ARE APPROXIMATE AND NOT TO SCALE. THEY ARE SUBJECT TO ERRORS AND INACCURACIES AND NO LIABILITY WILL BE ACCEPTED. INTERESTED PARTIES SHOULD MAKE THEIR OWN INQUIRIES.