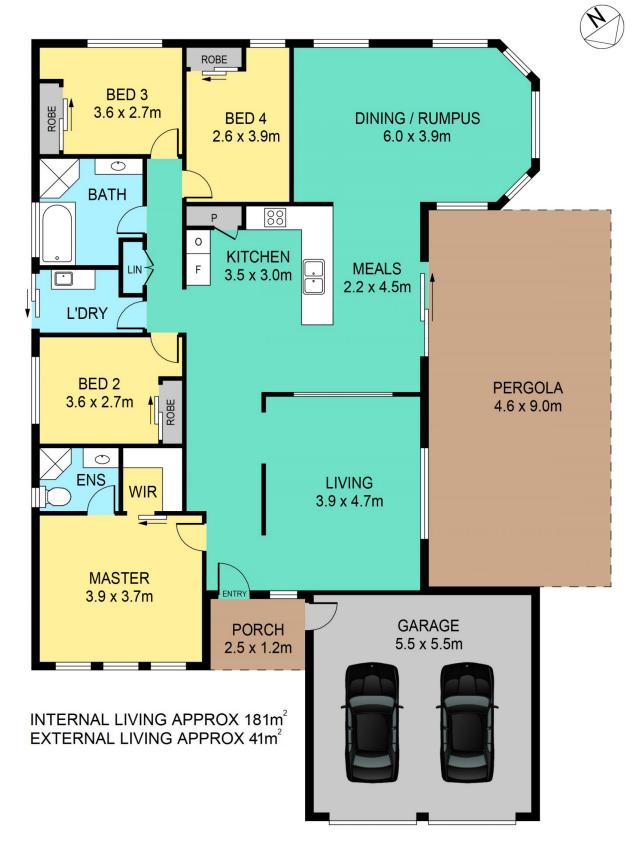

- Master bedroom with walk in robe and ensuite bathroom - Three additional bedrooms, all with built in robes and central to the large family bathroom with seperate bath and shower

- Over 40sqm of undercover outdoor entertaining with a pitched roof pergola and flat grassed rear and front yards

- Neutral colour scheme, ducted air conditioning plus

#### DISCLAIMER:

PLANS SHOWN ARE FOR MARKETING PURPOSES ONLY, ALL DIMENSIONS ARE APPROXIMATE AND NOT TO SCALE. THEY ARE SUBJECT TO ERRORS AND INACCURACIES AND NO LIABILITY WILL BE ACCEPTED. INTERESTED PARTIES SHOULD MAKE THEIR OWN INQUIRIES.