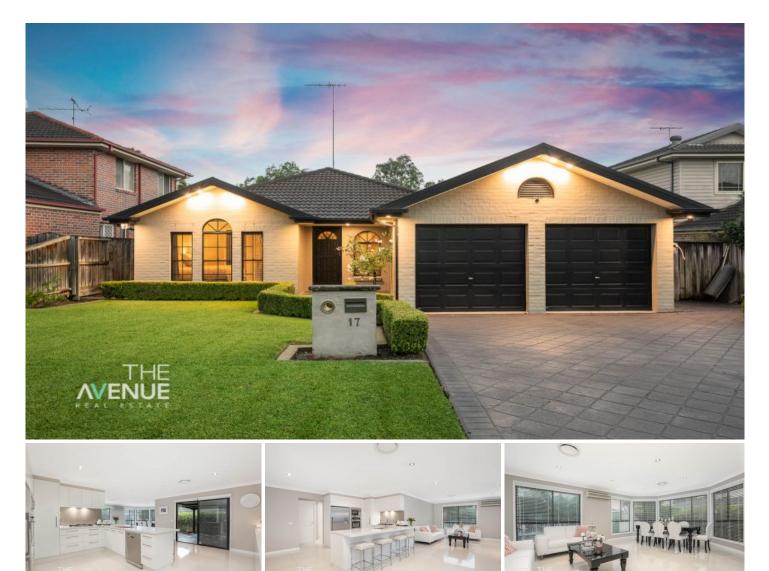

## 17 Marsden Avenue Kellyville NSW

Set on a 500sqm block and beautifully maintained by the current owners, this single level home has a practical layout, fabulous outdoor entertaining area and desirable location with many quality schools only moments away.

### Featuring:

- Large U-shaped kitchen with long breakfast bar, stainless steel appliances and plenty of cupboard space

- Formal lounge room, plus meals area near kitchen and generous dining/family room at the rear of the home

- Master bedroom with walk in robe and ensuite bathroom - Three additional bedrooms, all with built in robes and central to the large family bathroom with seperate bath and shower

- Over 40sqm of undercover outdoor entertaining with a pitched roof pergola and flat grassed rear and front yards

- Neutral colour scheme, ducted air conditioning plus