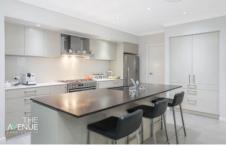

## Featuring:

- Modern kitchen with large island bench, 900mm six burner freestanding gas cooker and ample bench and storage space
- A selection of formal and informal living and dining spaces, plus lounge room with inbuilt gas fireplace and feature wall
- Master retreat with ensuite bathroom, walk in robe and