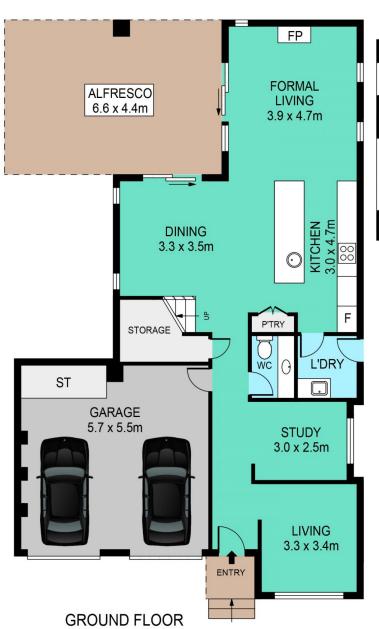

## 54 Fox Creek Circuit Kellyville NSW

Located in the Fox Creek Estate and only minutes to the upcoming Kellyville Train Station, plus walking distance to Kellyville primary and secondary schools, this beautiful, family home has been designed and built to exacting standards. With an impressive outdoor entertaining area that is a private oasis from a hectic busy lifestyle, the discerning new owner will have nothing to do but move in, relax and enjoy.

## Featuring:

- Modern kitchen with large island bench, 900mm six burner freestanding gas cooker and ample bench and storage space
- A selection of formal and informal living and dining spaces, plus lounge room with inbuilt gas fireplace and feature wall
- Master retreat with ensuite bathroom, walk in robe and

4 🕒 2 📛 2 🖨

View: https://www.theavenuerealestate.com.au/481902

Chris De Celis 02 9634 3444

FIRST FLOOR

## 54 FOX CREEK CIRCUIT, KELLYVILLE

DISCLAIMER: