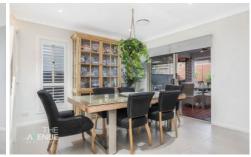

## Featuring:

- Modern kitchen with large island bench, 900mm six burner freestanding gas cooker and ample bench and storage space
- A selection of formal and informal living and dining spaces, plus lounge room with inbuilt gas fireplace and feature wall
- Master retreat with ensuite bathroom, walk in robe and