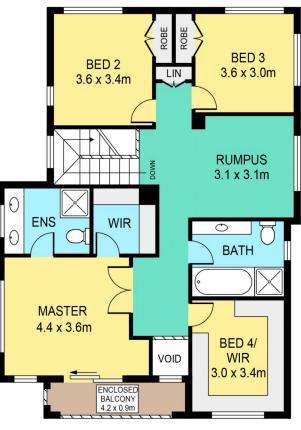

## Featuring:

- Modern kitchen with large island bench, 900mm six burner freestanding gas cooker and ample bench and storage space
- A selection of formal and informal living and dining spaces, plus lounge room with inbuilt gas fireplace and feature wall
- Master retreat with ensuite bathroom, walk in robe and

4 🕒 2 📛 2 🖨

View: https://www.theavenuerealestate.com.au/481902

Chris De Celis 02 9634 3444

FIRST FLOOR

## 54 FOX CREEK CIRCUIT, KELLYVILLE

DISCLAIMER: